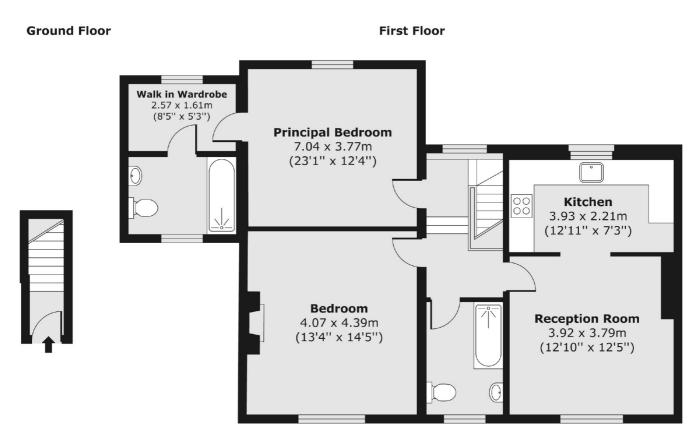

### Wandsworth Road, London, SW8

Total area (approx.) 83.35 sq. m (897 sq. ft)

Kennington 323 Kennington Road London SE11 4QE Sales 0207 650 5102 Energy Rating: D. We aim to make our particulars both accurate and reliable. However they are not guaranteed; nor do they form part of an offer or contract. If you require clarification on any points then please contact us, especially if you're traveling some distance to view. Please note that appliances and heating systems have not been tested and therefore no warranties can be given as to their good working order.