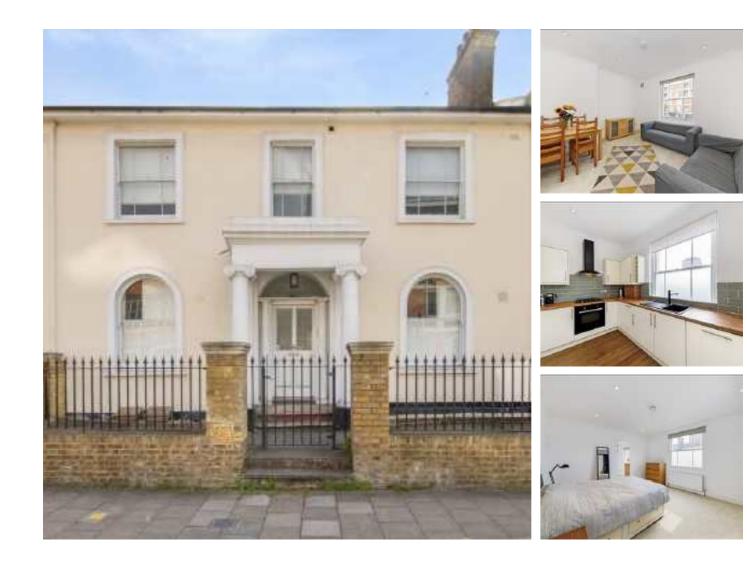

## Wandsworth Road, SW8 £599,950

A beautiful Grade II listed two double bedroom, two bathroom first floor lateral apartment at 897sq.ft. Flooded with light, the property is in excellent condition inside and out, benefiting from a spacious reception room which combines well with the modern fitted kitchen creating a nice sociable space for entertaining. At the rear is the principal bedroom which benefits from a walk-in wardrobe, which could also be a great work from home space and this leads through into a stylish ensuite bathroom. Sold with no onward chain.

#### Features

Two Double Bedrooms Great Condition Excellent Location Two Bathrooms No Onward Chain 897sq.ft