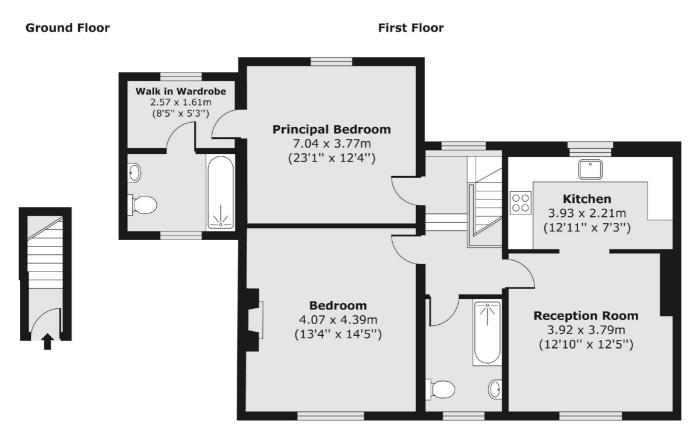

## Wandsworth Road, SW8 £675,000

A beautiful Grade II listed two double bedroom, two bathroom first floor lateral apartment at 897sq.ft. Flooded with light, the property is in excellent condition inside and out, benefiting from a spacious reception room which combines well with the modern fitted kitchen creating a nice sociable space for entertaining. At the rear is the principal bedroom which benefits from a walk-in wardrobe, which could also be a great work from home space and this leads through into a stylish ensuite bathroom. Sold with no onward chain.

### Wandsworth Road, London, SW8

Total area (approx.) 83.35 sq. m (897 sq. ft)

Kennington 323 Kennington Road London SE11 4QE Sales 0207 650 5102 Energy Rating: D. We aim to make our particulars both accurate and reliable. However they are not guaranteed; nor do they form part of an offer or contract. If you require clarification on any points then please contact us, especially if you're traveling some distance to view. Please note that appliances and heating systems have not been tested and therefore no warranties can be given as to their good working order.