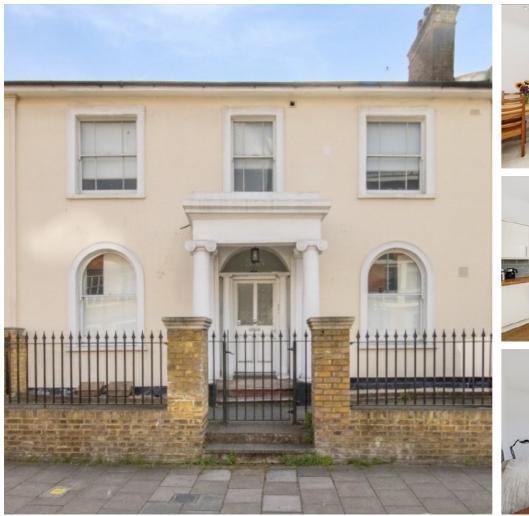

## Wandsworth Road, SW8 £675,000

A beautiful Grade II listed two double bedroom, two bathroom first floor lateral apartment at 897sq.ft. Flooded with light, the property is in excellent condition inside and out, benefiting from a spacious reception room which combines well with the modern fitted kitchen creating a nice sociable space for entertaining. At the rear is the principal bedroom which benefits from a walk-in wardrobe, which could also be a great work from home space and this leads through into a stylish ensuite bathroom. Sold with no onward chain.

This wonderful location provides great access to a number of local amenities including, shops, restaurants and a gym. Excellent for transport, Nine Elms tube station (Northern Line), Stockwell tube (Victoria & Northern lines) and Vauxhall mainline Station (Victoria Line) are all within walking distance and there are plenty of bus links available too, just moments away.