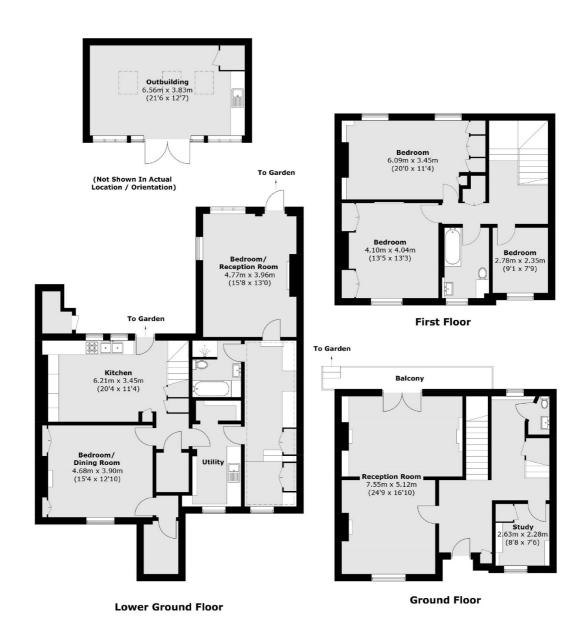

## Lansdowne Gardens, SW8

The raised ground floor is all about the 24ft double reception room, which is a lovely space to relax and unwind, benefitting from views over the rear garden and through the gorgeous front sash window which enjoys views of the spectacular Japanese blossom tree which is a beautiful pink in the spring. French doors lead out onto the charming balcony with peaceful views over the garden and there is a study and a w/c.

The Lower ground floor is a versatile space, benefitting from a large kitchen with access onto the east facing garden which is the perfect space for a growing family and benefits from a summer house/office to the rear that has plumbing and electricity. Furthermore there are two reception rooms which could also function as bedrooms and a handy utility room, a separate bathroom and a wealth of storage. The first floor has two double bedrooms, both of which have built-in wardrobes and each enjoy lovely views. There is a third single bedroom and family bathroom.

## Lansdowne Gardens, London, SW8

Approx Internal Area: 232.9 sq. m (2,506.9 sq. ft)
Outbuilding / External Cupboard : 27.3 sq. m (293.8 sq. ft)
Balcony: 6.6 sq. m (71.0 sq. ft)

0207 650 5102