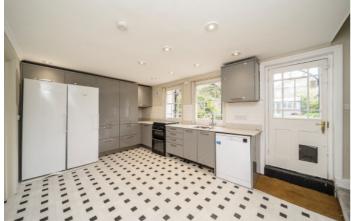

The Lower ground floor is a versatile space, benefitting from a large kitchen with access onto the east facing garden which is the perfect space for a growing family and benefits from a summer house/office to the rear that has plumbing and electricity. Furthermore there are two reception rooms which could also function as bedrooms and a handy utility room, a separate bathroom and a wealth of storage. The first floor has two double bedrooms, both of which have built-in wardrobes and each enjoy lovely views. There is a third single bedroom and family bathroom.