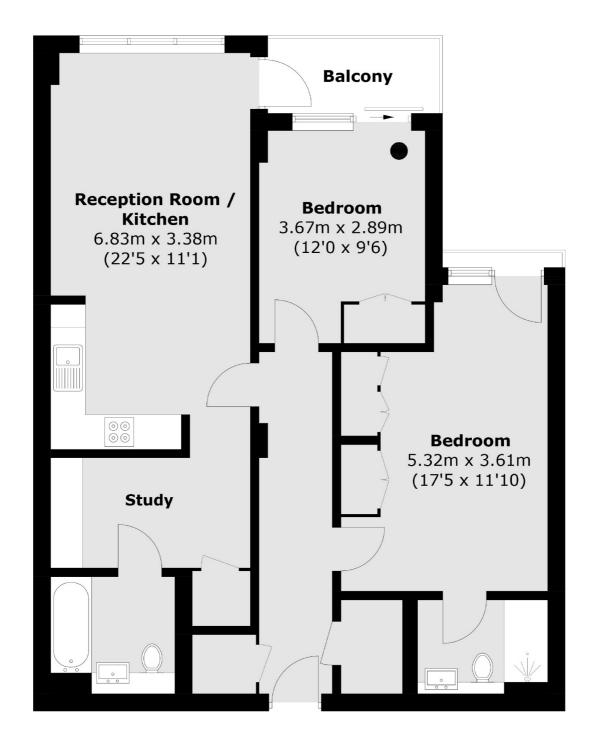

## Camberwell Passage, SE5 £575,000

A high quality two double bedroom modern apartment at 890 sq.ft in exceptional condition throughout. The living area is perfect, flooded with light and providing great space for living and dining areas and direct access onto a balcony with views over Camberwell Green. This well proportioned home is perfect for modern day life and for those who work from home as there is a separate study area offering great storage. Furthermore the property has two bathrooms providing choice of 24 hour concierge a podium communal garden, a lift and a 989 year lease.

## **Features**

Two Double Bedrooms Balcony Study Area 989 year Lease Two Bathrooms Concierge

## Camberwell Passage, London, SE5

Total area (approx.): 82.7 sq. m (890.2 sq. ft)

Balcony: 3.8 sq. m (41 sq. ft)

Kennington

London

Sales

SE114QE

0207 650 5102