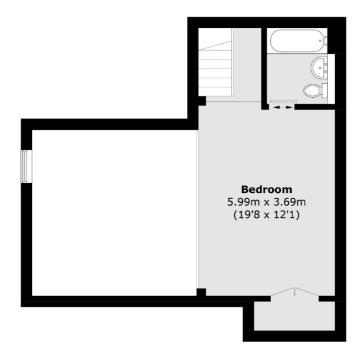

### **First Floor**

### **Ground Floor**

Total area (approx.): 75.9 sq. m (817 sq. ft)

0207 650 5102