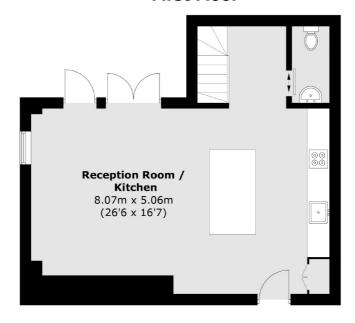

### **First Floor**

### **Ground Floor**

Total area (approx.): 75.9 sq. m (817 sq. ft)

0207 650 5102