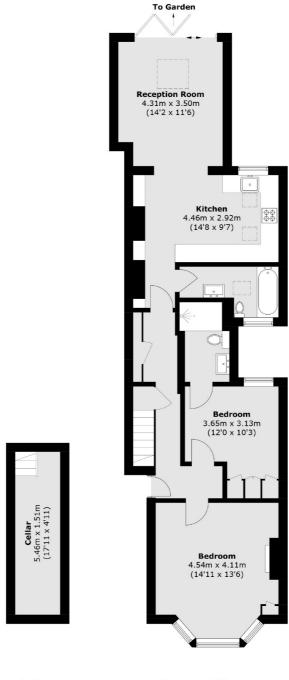

#### Cellar Ground Floor

Total area (approx.): 89.5 sq. m (963.4 sq. ft) (Including Cellar)

Kennington

London

Sales

SE114QE

0207 650 5102

323 Kennington Road