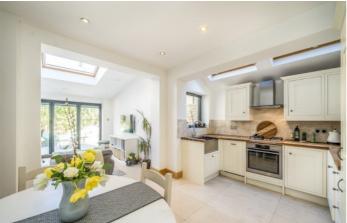

### Crewdson Road, SW9

This turnkey home at over 960sq.ft has it all. The rear of the property is all about entertaining space, where there is a timeless shaker style kitchen which combines brilliantly with the living area where there is adequate space for both dining and relaxing. Bi-fold doors open up onto a wonderful garden which is very much an extension of the living space offering space for outside dining and is maintenance free benefitting from Astroturf.