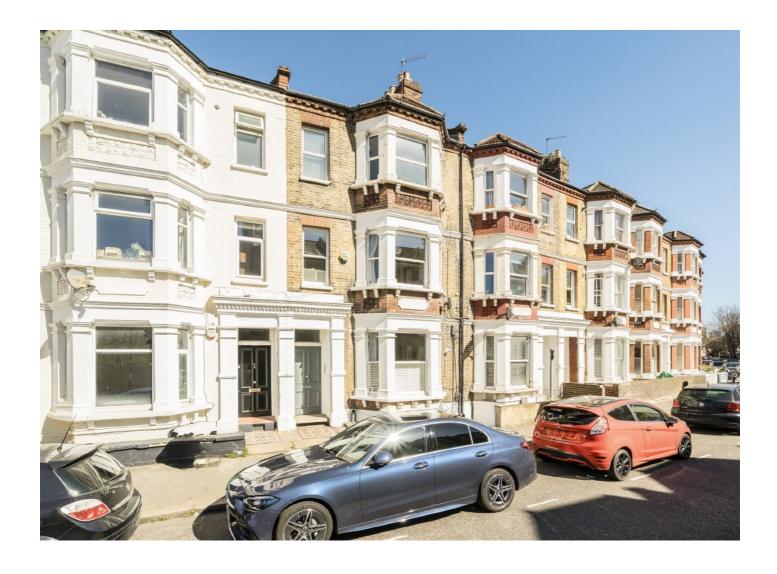

# **Dexters**

## Crewdson Road, SW9 £735,000

A beautiful two double bedroom, two bathroom garden flat in fabulous condition throughout. This lovely home at over 960sq.ft has an abundance of reception space, phenomenal storage and access to a maintenance free private rear garden.

Crewdson Road is fantastic location, just a short walk from Oval cricket ground and Oval Station (Northern Line). There are plenty of bus routes close by and Vauxhall station (Victoria Line & Overground Rail) is just a short walk away. There are number of great local pubs, restaurants and cafes close by as are the green spaces of Kennington Park