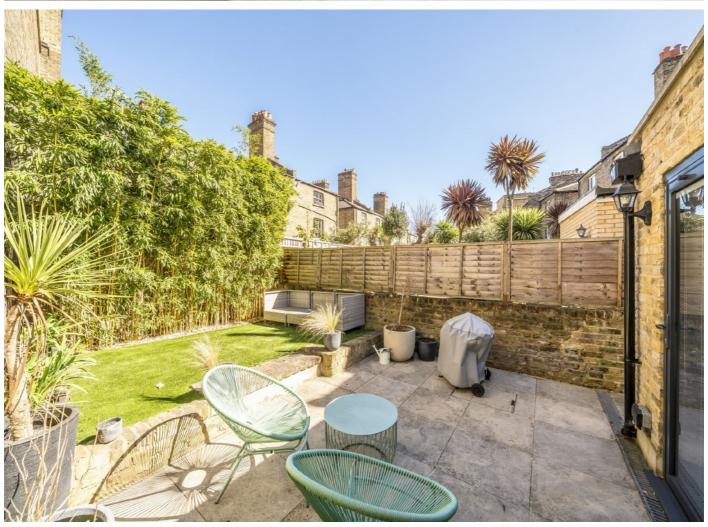

### Crewdson Road, SW9

This turnkey home at over 960sq.ft has it all. The rear of the property is all about entertaining space, where there is a timeless shaker style kitchen which combines brilliantly with the living area where there is adequate space for both dining and relaxing. Bi-fold doors open up onto a wonderful garden which is very much an extension of the living space offering space for outside dining and is maintenance free benefitting from Astroturf.