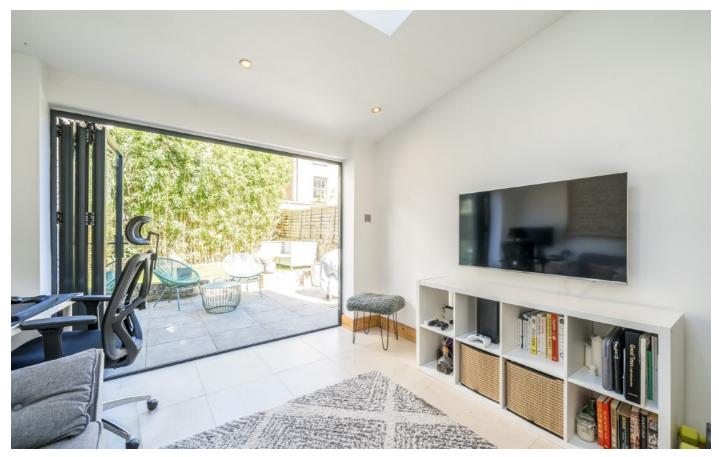

### Crewdson Road, SW9

This turnkey home at over 960sq.ft has it all. The rear of the property is all about entertaining space, where there is a timeless shaker style kitchen which combines brilliantly with the living area where there is adequate space for both dining and relaxing. Bi-fold doors open up onto a wonderful garden which is very much an extension of the living space offering space for outside dining and is maintenance free benefitting from Astroturf.