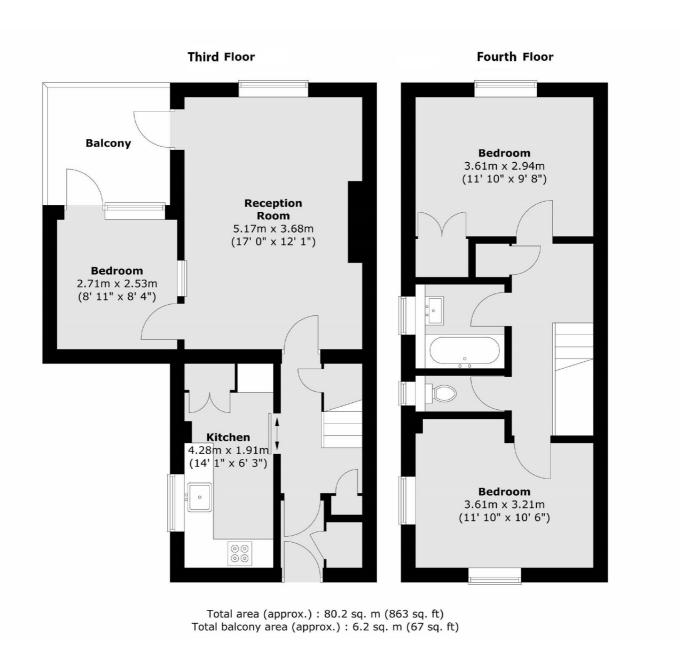

## Guildford Road, SW8 £430,000

A bright and spacious three bedroom split level purpose built flat in good condition throughout. Split over the third and fourth floors this property gives a real sense of living in a house and benefits from a separate kitchen, access onto a private balcony and would make a fantastic first time purchase or investment.

## **Features**

Three Bedrooms
Split Level
Excellent Location
Balcony
Separate Kitchen
Purpose Built