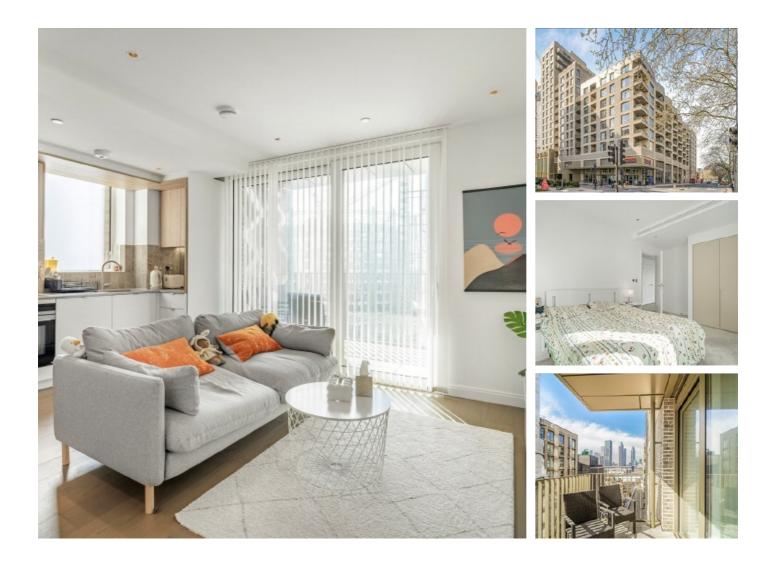

## Gasholder Place, SE11 £475,000

A gorgeous one bedroom modern apartment offered with no onward chain. This stylish apartment has a beautiful reception room, zoned incredibly well for both living and dining areas that combine brilliantly with the high specification fitted kitchen which is perfect for those who love to entertain. Sliding doors lead out onto a private balcony and there is brilliant storage throughout the apartment. The property also benefits from 24 hour concierge, an on site gym and future access to a residents pool which is currently under construction.

Centrally located within walking distance of Vauxhall Mainline and Underground station (Victoria Line). This is a fantastic location for the busy commuter. There is the convenience of large Tesco store on the ground floor and the property is within walking distance of Kennington Cross, Kennington Tube Station (Northern Line) and the River Thames.

### Features

One Bedroom Excellent Location 998 Years on Lease Balcony Concierge On-site Gym