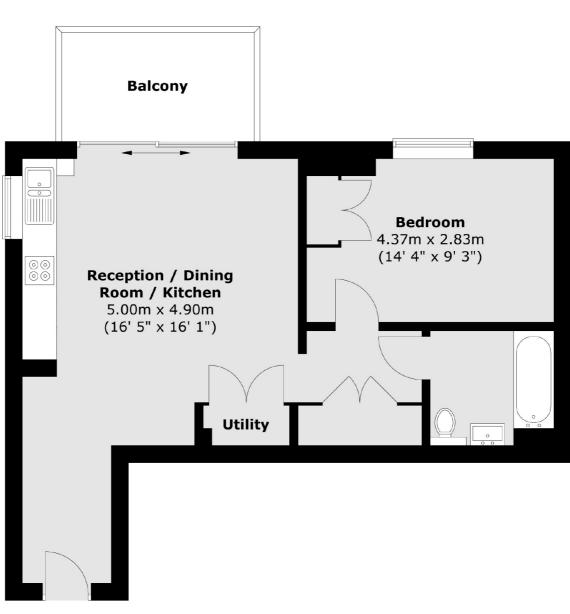

### Gasholder Place, London, SE11

**Sixth Floor** 

Total area (approx.) : 50.7 sq. m (546 sq. ft) Total balcony area (approx.) : 6.4 sq. m (69 sq. ft)

Kennington 323 Kennington Road London SE11 4QE Sales 0207 650 5102 Energy Rating: B. We aim to make our particulars both accurate and reliable. However they are not guaranteed; nor do they form part of an offer or contract. If you require clarification on any points then please contact us, especially if you're traveling some distance to view. Please note that appliances and heating systems have not been tested and therefore no warranties can be given as to their good working order.