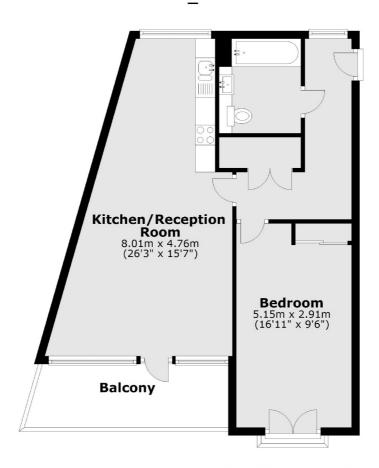

## Eythorne Road, London, SW9

Main area: Approx. 58.0 sq. metres (624.0 sq. feet)
Plus balconies, approx. 8.5 sq. metres (91.7 sq. feet)

Kennington

London

Sales

SE114QE

0207 650 5102

323 Kennington Road