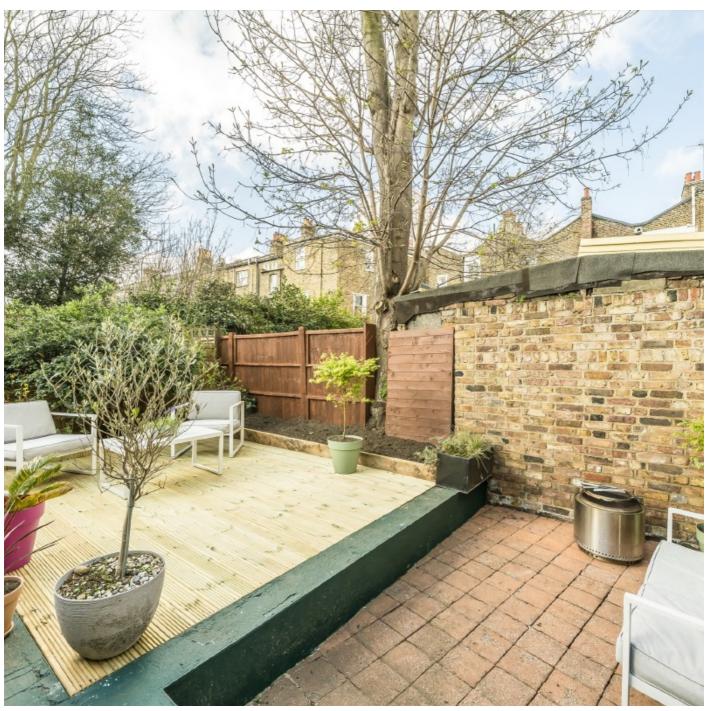

The high specification and bespoke kitchen is the real heartbeat of this gorgeous home, combining seamlessly with the reception area, creating the perfect space for those who love to cook and entertain. There is then access onto a private south facing garden which is a real sun trap and benefits from brand new decking.

Finished to an excellent standard throughout with a combination of exposed wooden and tiled floors this turnkey home has a share of the freehold and is ready for the next buyers to make it their own.