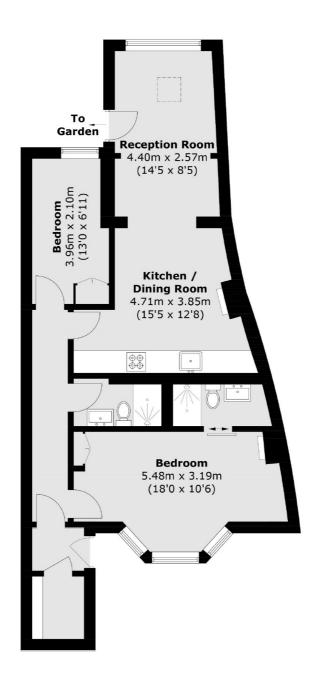

### Aldebert Terrace, London, SW8

Total area (approx.): 69.3 sq. m (745.9 sq. ft)

Islington

London

N1 ONU

Sales

76 Upper Street

020 7483 6373