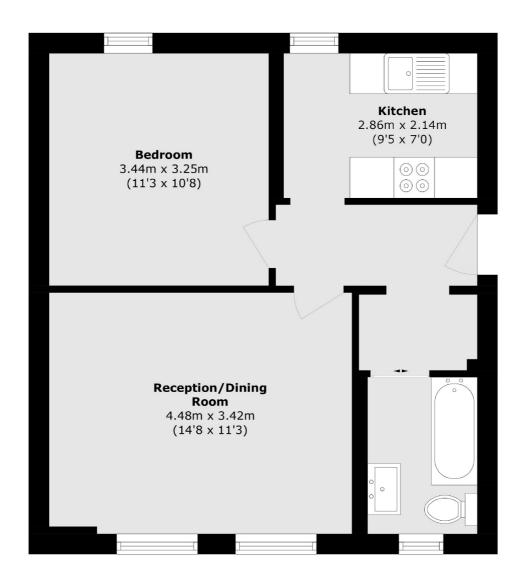

## Sutherland Square, London, SE17

Total area (approx.): 45.0 sq. m (484.3 sq. ft)

Kennington

London

Sales

SE114QE

0207 650 5102

323 Kennington Road