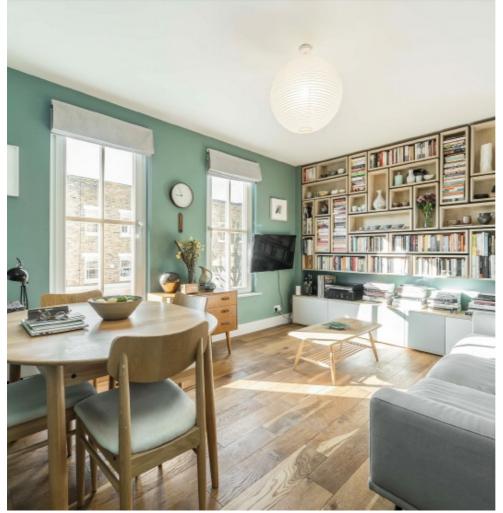

## Sutherland Square, SE17 £400,000

A gorgeous one bedroom first floor flat in exceptional condition throughout. Benefitting from a share of the freehold the property has a sociable living room with bespoke shelving and provides space for both living and dining areas. The separate kitchen packs a real punch with built in appliances and enjoys lovely views over gardens. The sumptuous bathroom has a shower over the bath and there is new triple glazing throughout.. Furthermore there is an allocated, covered parking space which is securely gated and there is access onto a beautiful garden which has been landscaped by the residents.