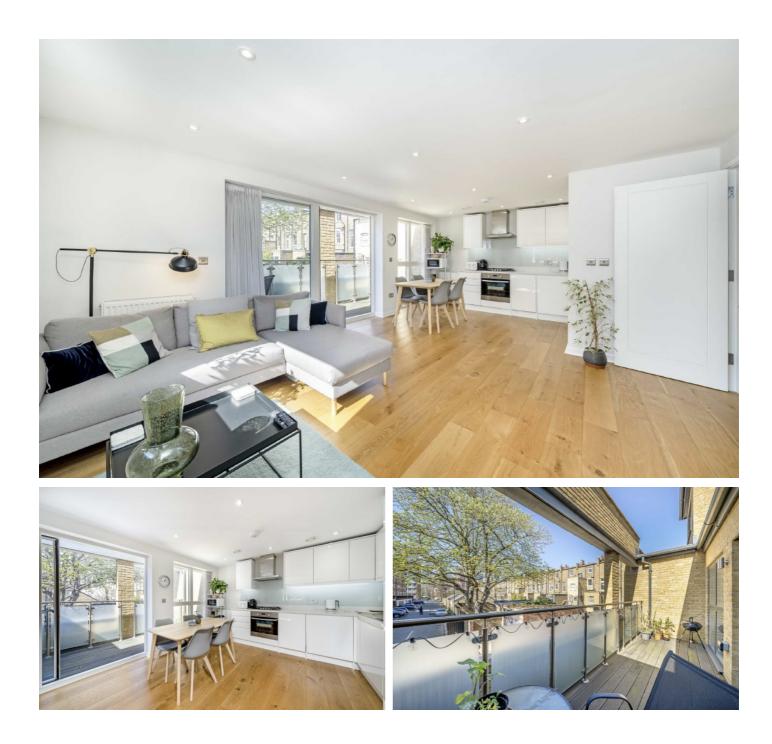

## Palfrey Place, SW8

The property is positioned on the first floor and benefits from a spacious hallway with excellent storage. Leading through into the spacious reception room this wonderful space accommodates both living and dining areas and is a wonderful space to relax or entertain. Combining brilliantly with the stylish modern fitted kitchen there are sliding doors that lead out onto a sunny balcony that has a storage cupboard.