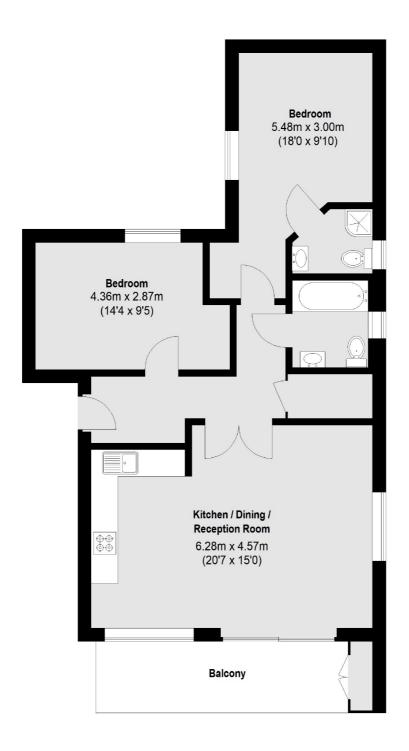

## Palfrey Place, London, SW8

Total area (approx.):71.50 sq. m (770 Sq. ft) Balcony : 9.04 sq. m (97 Sq. ft)

Kennington 323 Kennington Road London SE11 4QE Sales 0207 650 5102 Energy Rating: B. We aim to make our particulars both accurate and reliable. However they are not guaranteed; nor do they form part of an offer or contract. If you require clarification on any points then please contact us, especially if you're traveling some distance to view. Please note that appliances and heating systems have not been tested and therefore no warranties can be given as to their good working order.