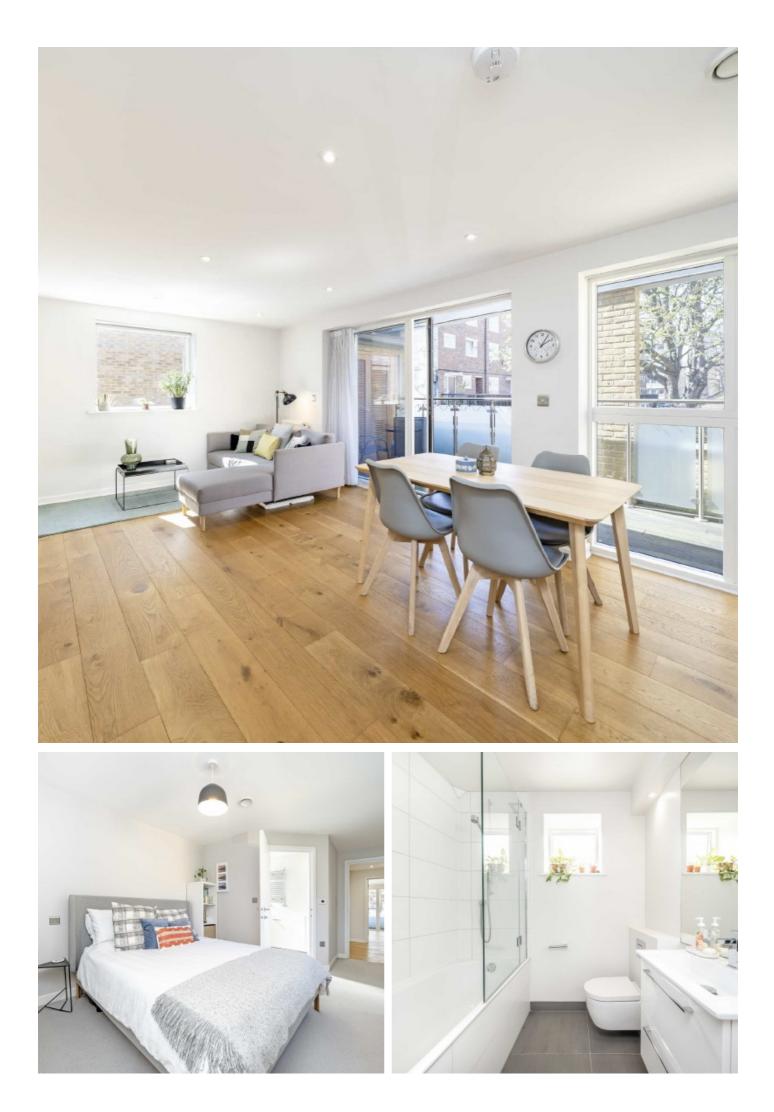

## Palfrey Place, SW8

The property is positioned on the first floor and benefits from a spacious hallway with excellent storage. Leading through into the spacious reception room this wonderful space accommodates both living and dining areas and is a wonderful space to relax or entertain. Combining brilliantly with the stylish modern fitted kitchen there are sliding doors that lead out onto a sunny balcony that has a storage cupboard.

The master double bedroom has a smart ensuite shower room and there is a second double bedroom and a family bathroom. The property is in excellent condition throughout and has access to well kept communal gardens and bike storage.