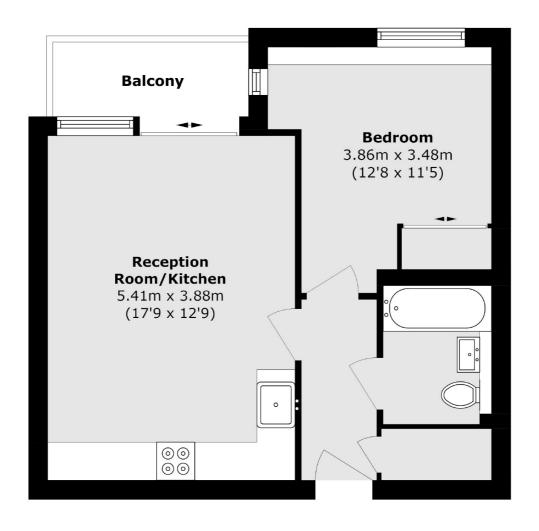

## Wandsworth Road, SW8

£399,950

A beautifully bright one bedroom apartment in excellent condition throughout. The property has a fabulous open plan living room that combines brilliantly with the fitted modern kitchen. Benefitting from high ceilings and direct access onto the balcony, this really is a great home for a first time buyer. Furthermore there is good storage, built in wardrobes and 24 hour concierge. Sold with no onward chain.

## Wandsworth Road, London, SW8

Total area (approx.): 42.4 sq. m (456.3 sq. ft) Balcony area (approx.): 3.5 sq. m (37.6 sq. ft)

Kennington

London

Sales

SE114QE

0207 650 5102

323 Kennington Road