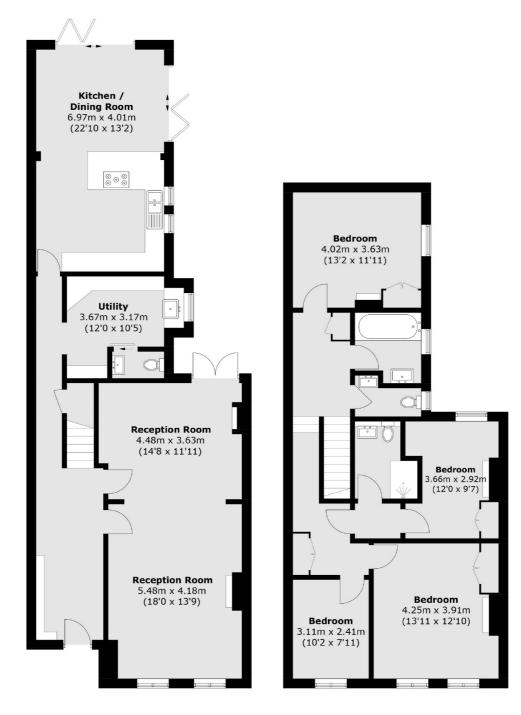

### Calais Street, London, SE5

**Ground Floor** 

Kennington

London

Sales

SE114QE

0207 650 5102

323 Kennington Road

**First Floor** 

Total area (approx.): 181.8 sq. m (1,956.9 sq. ft)