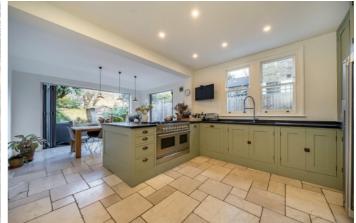

## Calais Street, SE5

The welcoming entrance hall has beautiful panelling and leads through into a wonderful 32ft bay fronted reception room benefitting from high ceilings, a cast iron working fireplace and two large sash windows that draw in lots of natural light. The bespoke kitchen has a natural limestone floor and is simply perfect for those who love to cook and entertain. Bi-Fold doors on two sides lead out onto a well kept landscaped garden where in the warmer months this becomes very much an extension of your living space. In keeping with those who love to cook there is an exceptional pantry and utility room with butlers sink and access to a W/C.