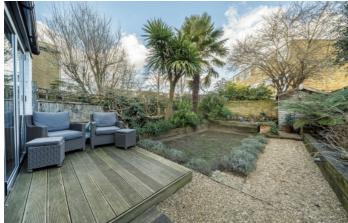

## Calais Street, SE5

The welcoming entrance hall has beautiful panelling and leads through into a wonderful 32ft bay fronted reception room benefitting from high ceilings, a cast iron working fireplace and two large sash windows that draw in lots of natural light. The bespoke kitchen has a natural limestone floor and is simply perfect for those who love to cook and entertain. Bi-Fold doors on two sides lead out onto a well kept landscaped garden where in the warmer months this becomes very much an extension of your living space. In keeping with those who love to cook there is an exceptional pantry and utility room with butlers sink and access to a W/C.