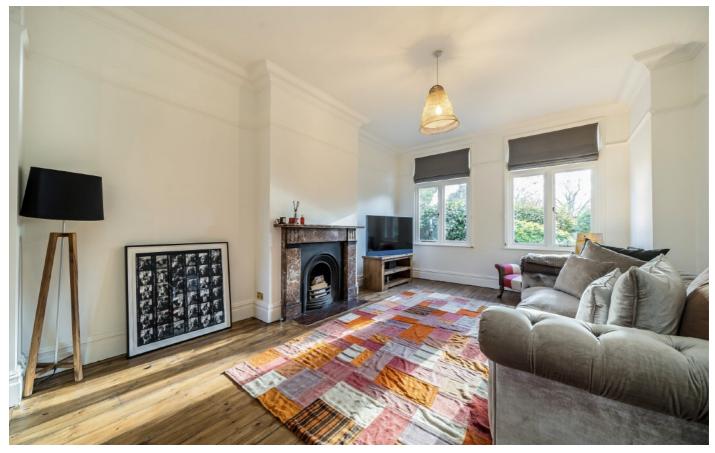

## Calais Street, SE5

The welcoming entrance hall has beautiful panelling and leads through into a wonderful 32ft bay fronted reception room benefitting from high ceilings, a cast iron working fireplace and two large sash windows that draw in lots of natural light. The bespoke kitchen has a natural limestone floor and is simply perfect for those who love to cook and entertain. Bi-Fold doors on two sides lead out onto a well kept landscaped garden where in the warmer months this becomes very much an extension of your living space. In keeping with those who love to cook there is an exceptional pantry and utility room with butlers sink and access to a W/C.