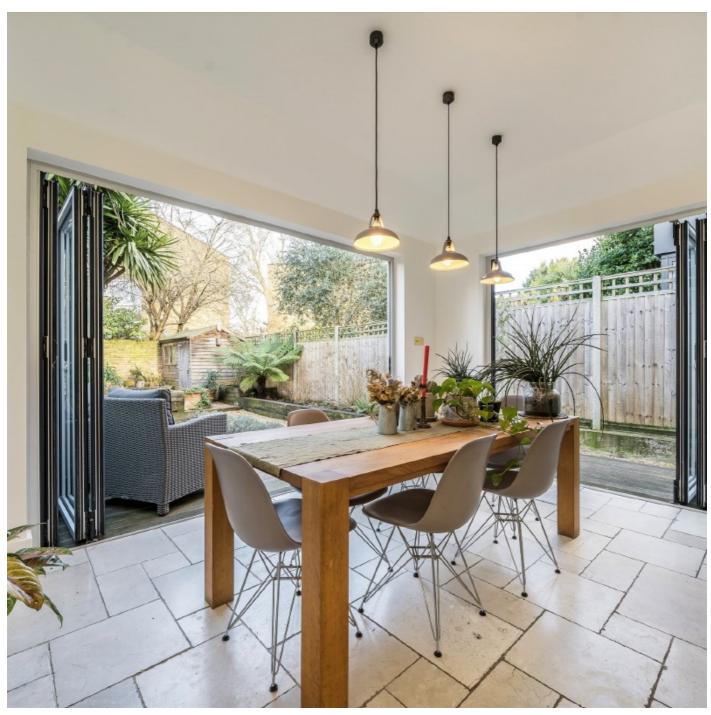

## Calais Street, SE5

The welcoming entrance hall has beautiful panelling and leads through into a wonderful 32ft bay fronted reception room benefitting from high ceilings, a cast iron working fireplace and two large sash windows that draw in lots of natural light. The bespoke kitchen has a natural limestone floor and is simply perfect for those who love to cook and entertain. Bi-Fold doors on two sides lead out onto a well kept landscaped garden where in the warmer months this becomes very much an extension of your living space. In keeping with those who love to cook there is an exceptional pantry and utility room with butlers sink and access to a W/C.