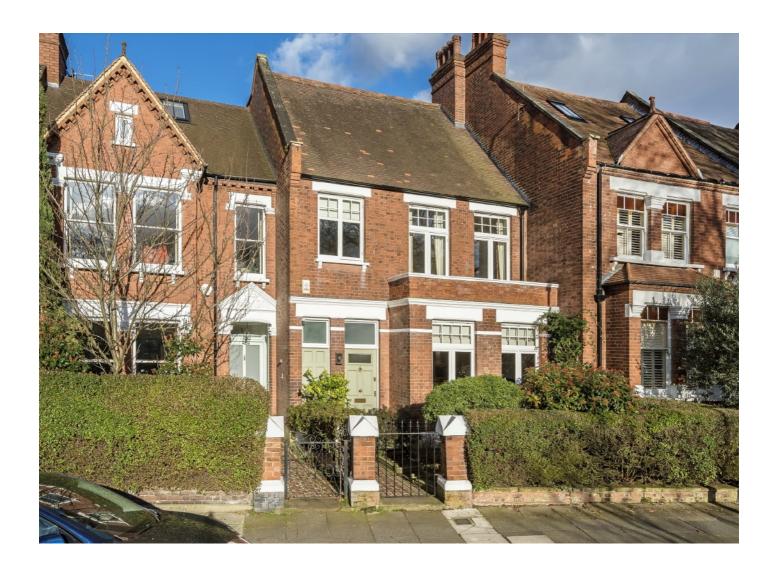

# **Calais Street, SE5** £1,650,000

A remarkable four bedroom Victorian family home in exceptional condition throughout. This gorgeous home at 1,956sq.ft retains much of its character, enjoying an abundance of living space and front-on views of the park.

Picturesque Calais Street is a peaceful tree lined road fronting Myatt's Fields Road and on the cusp of Zone 1. There are a number of local shops, restaurants and boutiques close by and excellent transport links including Oval tube station (Northern Line) Loughborough Junction (National Rail) and a number of good local bus routes.