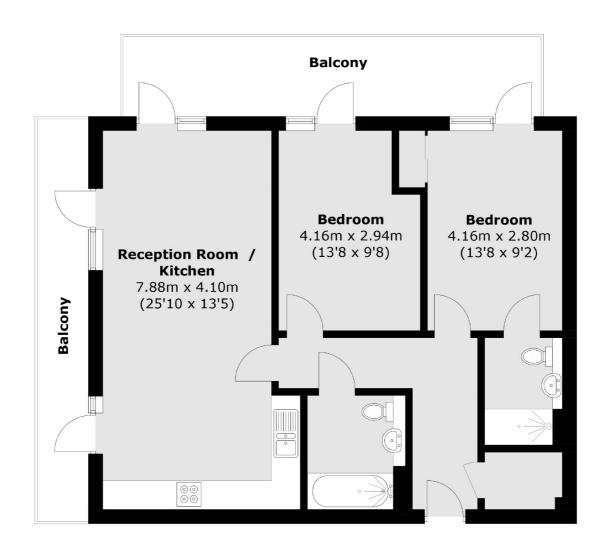

## **Robsart Street, SW9**

£669,950

A two double bedroom, two bathroom, dual aspect modern apartment, with some of the best undisturbed views South West London has to offer. This flat is in pristine condition and has two large private balconies, as well as large communal terrace on the 20th floor, offering 360 degree views of London. There is also a 24/7 concierge.

## Robsart Street, London, SW9

Total area (approx.): 75.9 sq. m (816.9 sq. ft) Balcony area (approx.): 23.3 sq. m (250.8 sq. ft)

Kennington

London

Sales

SE114QE

0207 650 5102

323 Kennington Road