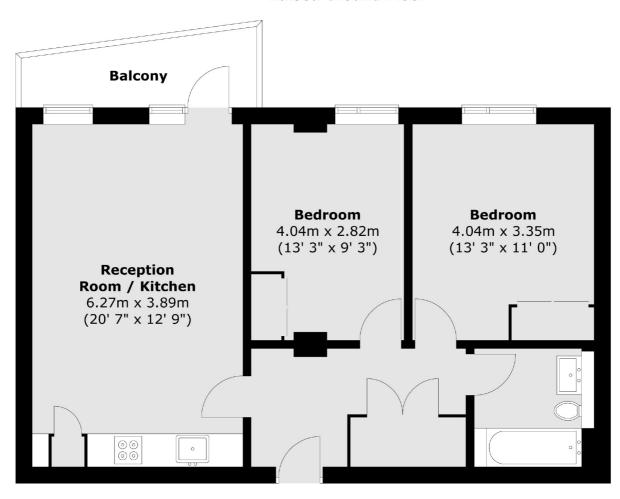

## Waleorde Road, SE17 £559,000

A stylish first floor two double bedroom apartment quietly positioned at the rear of the building. The apartment is flooded with natural light via floor to ceiling windows and benefits from a vibrant open plan reception room with a stylish kitchen and direct access onto a private balcony.

#### **Features**

Two Double Bedrooms Balcony Gated Development Quiet Location Storage Open Plan Living

#### **Raised Ground Floor**

Total area (approx.): 65.9 sq. m (709 sq. ft) Total balcony area (approx.): 5.2 sq. m (56 sq. ft)

Kennington

London

Sales

SE114QE

0207 650 5102

323 Kennington Road