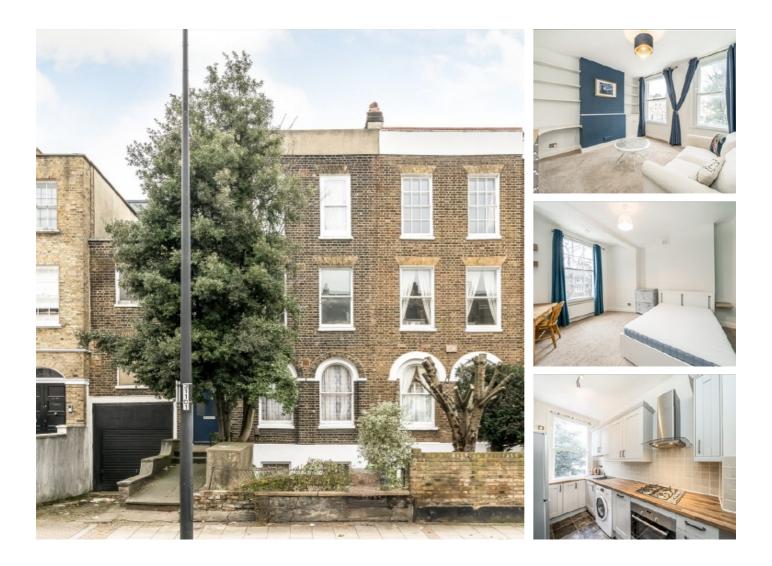

## Clapham Road, SW9 £469,950

A spacious Georgian, two double bedroom, split level apartment. Situated on the first floor, this flat is in excellent condition throughout, has a modern separate kitchen and fantastic ceiling heights. Readily available with no onward chain.

Positioned at the top of Clapham Road, you are a matter of steps away from Oval Station with Northern Line services and frequent buses. Surrounded by great parks, brilliant pubs and independent coffee shops, everything you need is on your doorstep, including the weekly Oval farmers market.

## Features

Two Double Bedrooms Georgian Conversion Excellent Condition 0.2 Miles From Oval Chain Free Secondary Glazing