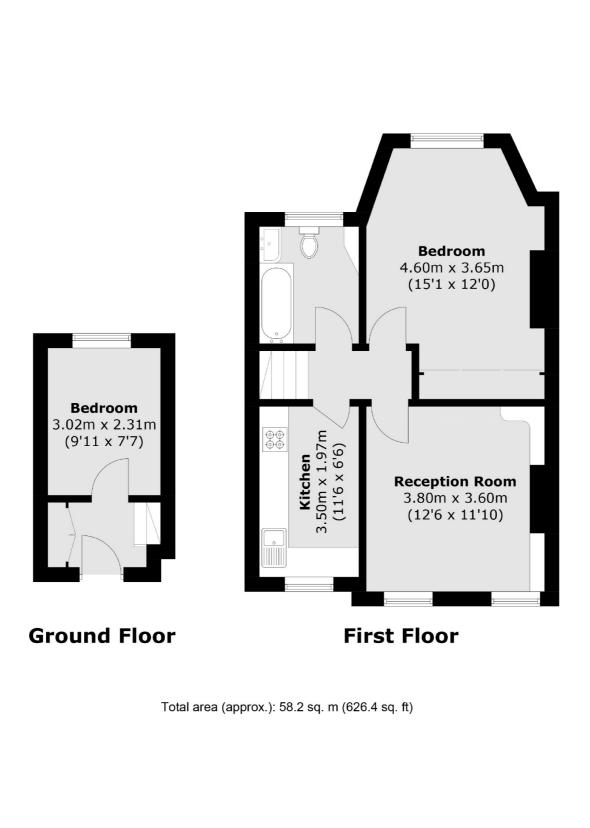

## Clapham Road, SW9 £469,950

A spacious Georgian, two double bedroom, split level apartment. Situated on the first floor, this flat is in excellent condition throughout, has a modern separate kitchen and fantastic ceiling heights. Readily available with no onward chain.

## Features

Two Double Bedrooms Georgian Conversion Excellent Condition 0.2 Miles From Oval Chain Free Secondary Glazing