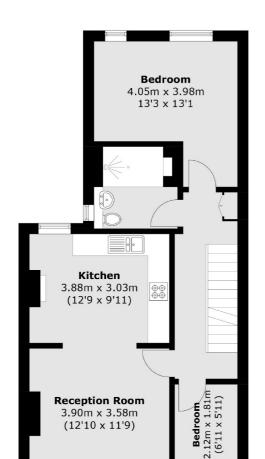

### Goldsboro Road, SW8

Split over the first and second floor this versatile home benefits from a spacious double bedroom at the rear a single bedroom to the front and a beautifully bright reception room to the front that combines seamlessly with the stylish modern kitchen benefitting from space for dining. Furthermore there is smart family bathroom.

### **First Floor**

(12'10 x 11'9)

### **Second Floor**

Total area (approx.): 94.7 sq. m (1019.3 sq. ft) (Excluding Eaves) Roof Terrace area (approx.): 18.3 sq. m (196.9 sq. ft)

0207 650 5102