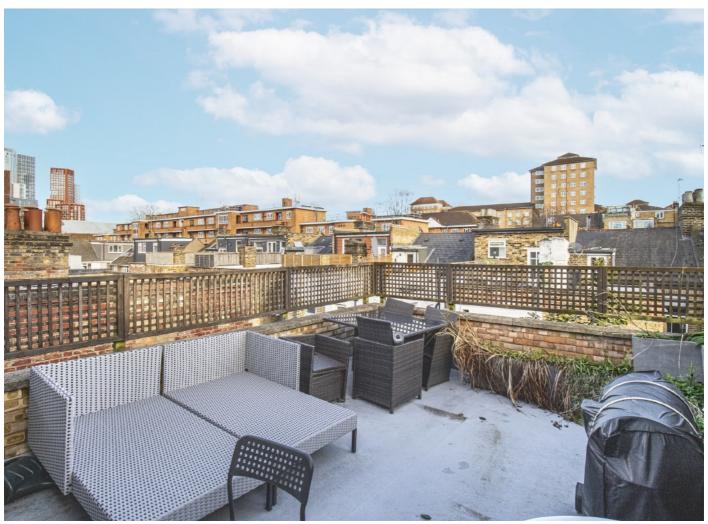

The master bedroom is located on the top floor, complete with a sumptuous ensuite comprising of a free standing bath. There is eaves storage and built in wardrobes. There is then access onto the private roof terrace which is drenched in sunlight and a great space for barbequing and entertaining.