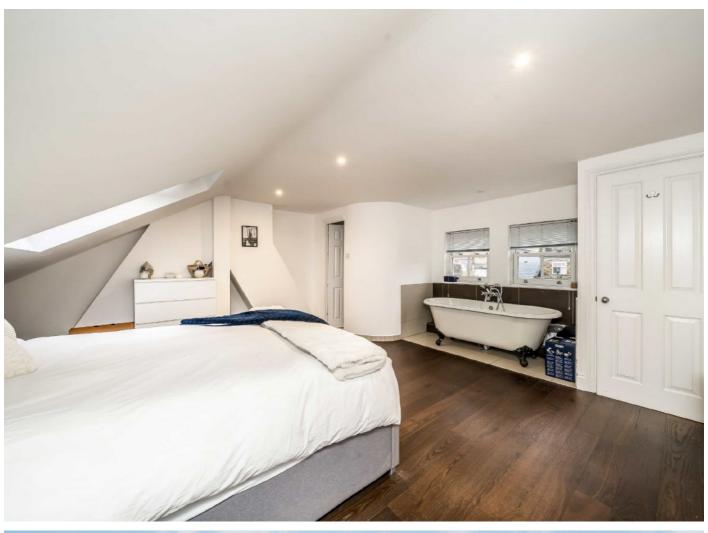

The master bedroom is located on the top floor, complete with a sumptuous ensuite comprising of a free standing bath. There is eaves storage and built in wardrobes. There is then access onto the private roof terrace which is drenched in sunlight and a great space for barbequing and entertaining.