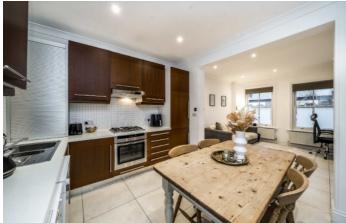

### Goldsboro Road, SW8

Split over the first and second floor this versatile home benefits from a spacious double bedroom at the rear a single bedroom to the front and a beautifully bright reception room to the front that combines seamlessly with the stylish modern kitchen benefitting from space for dining. Furthermore there is smart family bathroom.