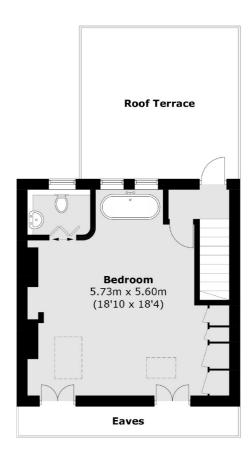

The master bedroom is located on the top floor, complete with a sumptuous ensuite comprising of a free standing bath. There is eaves storage and built in wardrobes. There is then access onto the private roof terrace which is drenched in sunlight and a great space for barbequing and entertaining.

### **Second Floor**

Total area (approx.): 94.7 sq. m (1019.3 sq. ft) (Excluding Eaves) Roof Terrace area (approx.): 18.3 sq. m (196.9 sq. ft)

0207 650 5102