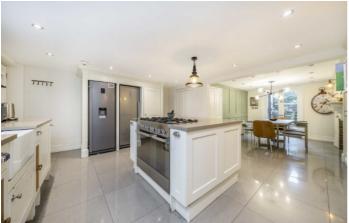

## Kennington Road, SE11

The ground floor has a double length reception space benefitting from high ceilings, two fireplaces and large sash windows that draw in plenty of natural light. The lower ground floor is the real heartbeat of this wonderful home, enjoying a stylish kitchen with island that ties in brilliantly with the dining area which leads out via french doors onto a well kept and well proportioned rear garden with a lawn and space for outside dining. Furthermore there is access to the front of the house, where there are two large storage vaults, a utility area and a w/c.