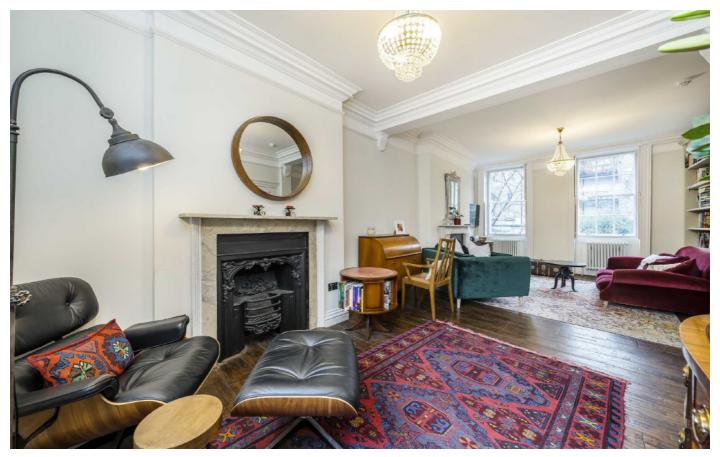

## Kennington Road, SE11

The ground floor has a double length reception space benefitting from high ceilings, two fireplaces and large sash windows that draw in plenty of natural light. The lower ground floor is the real heartbeat of this wonderful home, enjoying a stylish kitchen with island that ties in brilliantly with the dining area which leads out via french doors onto a well kept and well proportioned rear garden with a lawn and space for outside dining. Furthermore there is access to the front of the house, where there are two large storage vaults, a utility area and a w/c.