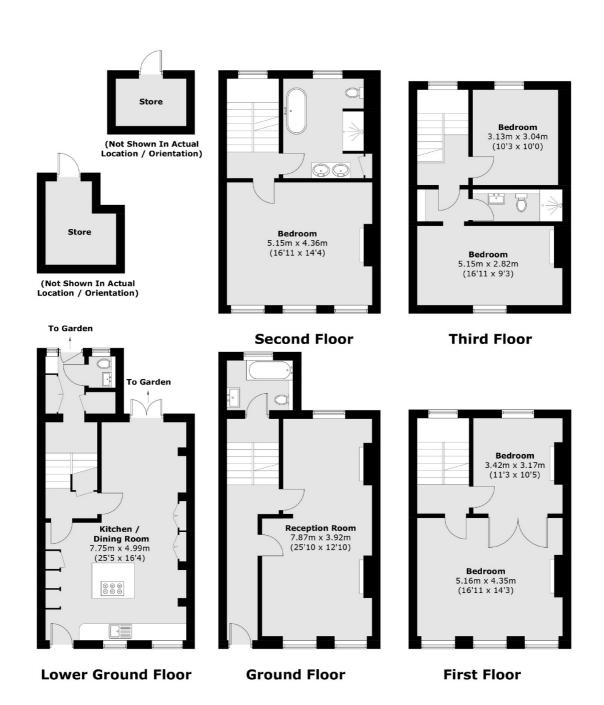

## Kennington Road, SE11

The ground floor has a double length reception space benefitting from high ceilings, two fireplaces and large sash windows that draw in plenty of natural light. The lower ground floor is the real heartbeat of this wonderful home, enjoying a stylish kitchen with island that ties in brilliantly with the dining area which leads out via french doors onto a well kept and well proportioned rear garden with a lawn and space for outside dining. Furthermore there is access to the front of the house, where there are two large storage vaults, a utility area and a w/c.

The first floor is all about the master bedroom, a well proportioned room with three sash windows, a fireplace and access into what is currently being used as a dressing room which can also act as an additional bedroom. The second floor has another large double bedroom and a fantastic family bathroom with roll top bath and separate shower. There are two more bedrooms on the top floor with a third shower room.

### Kennington Road, London, SE11

Total area (approx.): 211.8 sq. m (2,279.8 sq. ft) Stores: 10.9 sq. m (117.3 sq. ft)

Kennington

London

Sales

SE114QE

0207 650 5102

323 Kennington Road