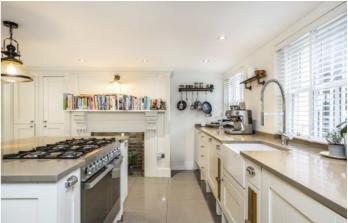

## Kennington Road, SE11

The ground floor has a double length reception space benefitting from high ceilings, two fireplaces and large sash windows that draw in plenty of natural light. The lower ground floor is the real heartbeat of this wonderful home, enjoying a stylish kitchen with island that ties in brilliantly with the dining area which leads out via french doors onto a well kept and well proportioned rear garden with a lawn and space for outside dining. Furthermore there is access to the front of the house, where there are two large storage vaults, a utility area and a w/c.