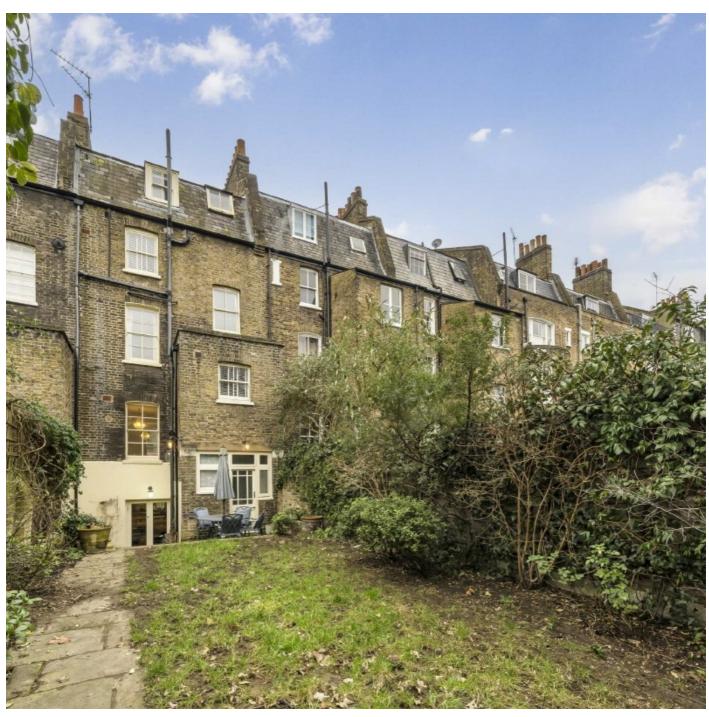

Set back beyond a well kept front garden and located just moments from pubs, eateries and local shops. High in community spirit, this perfect Kennington location has great access to transport links that are unbeatable with Kennington, Oval and Vauxhall stations close by, within a short stroll of Kennington Park and within easy reach of the City and West End.

## Kennington Road, SE11

The ground floor has a double length reception space benefitting from high ceilings, two fireplaces and large sash windows that draw in plenty of natural light. The lower ground floor is the real heartbeat of this wonderful home, enjoying a stylish kitchen with island that ties in brilliantly with the dining area which leads out via french doors onto a well kept and well proportioned rear garden with a lawn and space for outside dining. Furthermore there is access to the front of the house, where there are two large storage vaults, a utility area and a w/c.