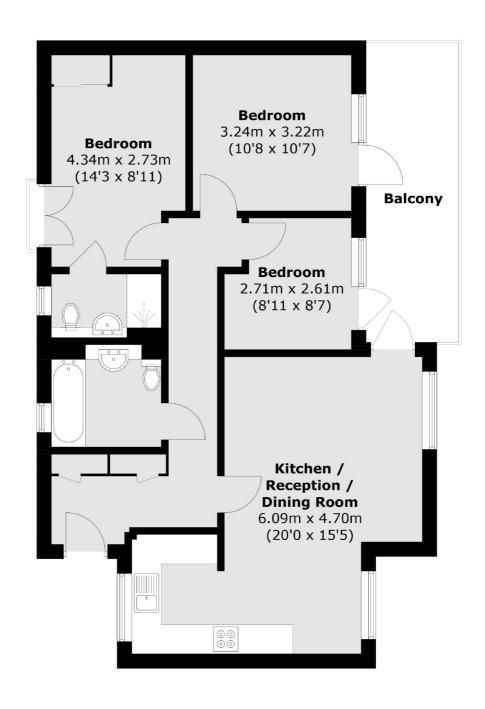

# Boyson Road, SE17 £525,000

A chain free, three bedroom, two bathroom apartment in excellent condition throughout. The wonderful living room is flooded with natural light and provides space for both living and dining areas. The modern fitted kitchen has plenty of worktop space and combines brilliantly with the reception area creating an excellent space for those who love to entertain. Doors lead out onto a lovely south facing private balcony which has space for dining and lovely views into the well maintained courtyard gardens. Furthermore there are three good size bedrooms with an ensuite to the master bedroom.

#### **Features**

Three Bedroom
Two Bathrooms
Balcony
Large Reception
Stunning Kitchen
Modern Development

Kennington 0207 650 5102 dexters.co.uk

### Boyson Road, London, SE17

Total area (approx.): 78.6 sq. m (846.0 sq. ft) Balcony area : 11.7 sq. m (125.9 sq. ft)

Kennington

0207 650 5102