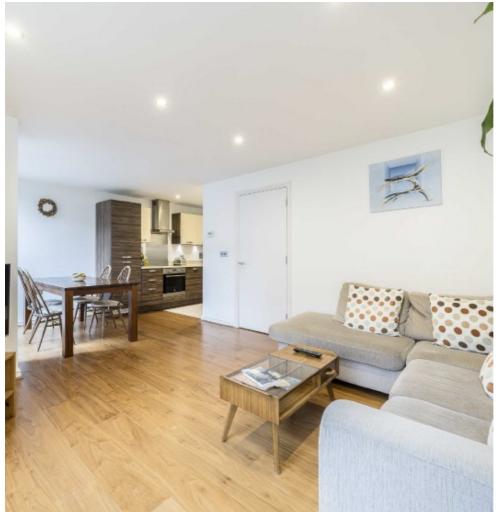

# Boyson Road, SE17 £525,000

A chain free, three bedroom, two bathroom apartment in excellent condition throughout. The wonderful living room is flooded with natural light and provides space for both living and dining areas. The modern fitted kitchen has plenty of worktop space and combines brilliantly with the reception area creating an excellent space for those who love to entertain. Doors lead out onto a lovely south facing private balcony which has space for dining and lovely views into the well maintained courtyard gardens. Furthermore there are three good size bedrooms with an ensuite to the master bedroom.