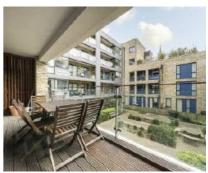

# Boyson Road, SE17 £525,000

A chain free, three bedroom, two bathroom apartment in excellent condition throughout. The wonderful living room is flooded with natural light and provides space for both living and dining areas. The modern fitted kitchen has plenty of worktop space and combines brilliantly with the reception area creating an excellent space for those who love to entertain. Doors lead out onto a lovely south facing private balcony which has space for dining and lovely views into the well maintained courtyard gardens. Furthermore there are three good size bedrooms with an ensuite to the master bedroom.

### Boyson Road, London, SE17

Total area (approx.): 78.6 sq. m (846.0 sq. ft) Balcony area : 11.7 sq. m (125.9 sq. ft)

Kennington

0207 650 5102