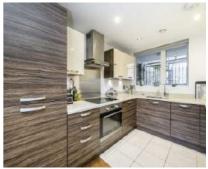

# Boyson Road, SE17 £525,000

A chain free, three bedroom, two bathroom apartment in excellent condition throughout. The wonderful living room is flooded with natural light and provides space for both living and dining areas. The modern fitted kitchen has plenty of worktop space and combines brilliantly with the reception area creating an excellent space for those who love to entertain. Doors lead out onto a lovely south facing private balcony which has space for dining and lovely views into the well maintained courtyard gardens. Furthermore there are three good size bedrooms with an ensuite to the master bedroom.

#### **Features**

Three Bedroom
Two Bathrooms
Balcony
Large Reception
Stunning Kitchen
Modern Development

Kennington 0207 650 5102 dexters.co.uk