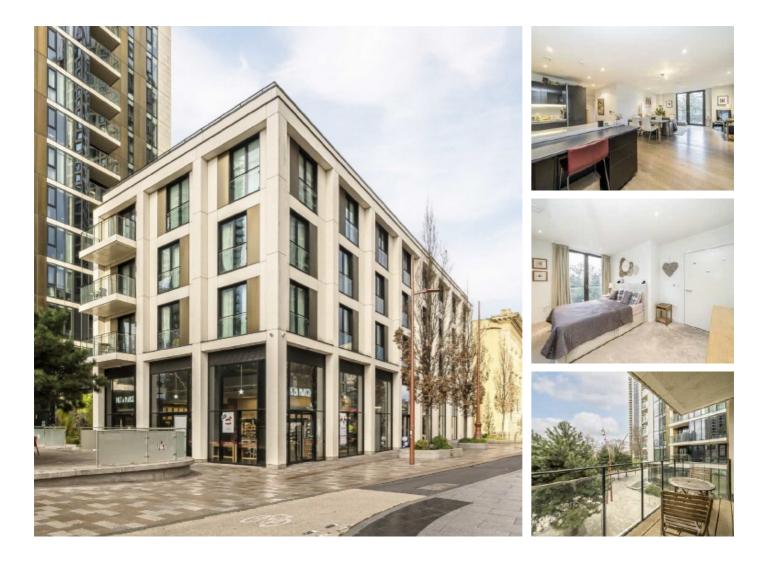

## St. Gabriel Walk, SE1 £950,000

An exceptional three bedroom, two bathroom apartment in excellent condition throughout. The property benefits from a vibrant open plan reception room with dual aspect views and a private balcony, all of which draw in lots of natural light. The high specification kitchen has a large breakfast bar, perfect for those who love to cook and entertain. Furthermore there direct access to the 24 hour concierge, well kept communal gardens and a secure underground parking space.

Conveniently located in Zone1, within a short walk of Elephant and Castle station providing national rail, Northern and Bakerloo lines. There are a number of restaurant's and bus links close by.

## Features

Three Bedrooms Central Location Two Bathrooms Fantastic Entertaining Space Allocated Parking Space 24 Hour Concierge