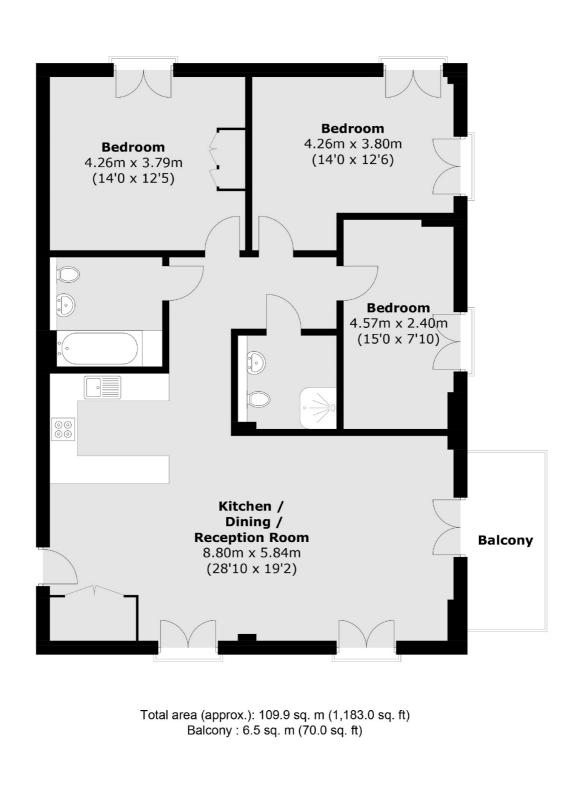

## St. Gabriel Walk, SE1 £950,000

An exceptional three bedroom, two bathroom apartment in excellent condition throughout. The property benefits from a vibrant open plan reception room with dual aspect views and a private balcony, all of which draw in lots of natural light. The high specification kitchen has a large breakfast bar, perfect for those who love to cook and entertain. Furthermore there direct access to the 24 hour concierge, well kept communal gardens and a secure underground parking space.

## Features

Three Bedrooms Central Location Two Bathrooms Fantastic Entertaining Space Allocated Parking Space 24 Hour Concierge