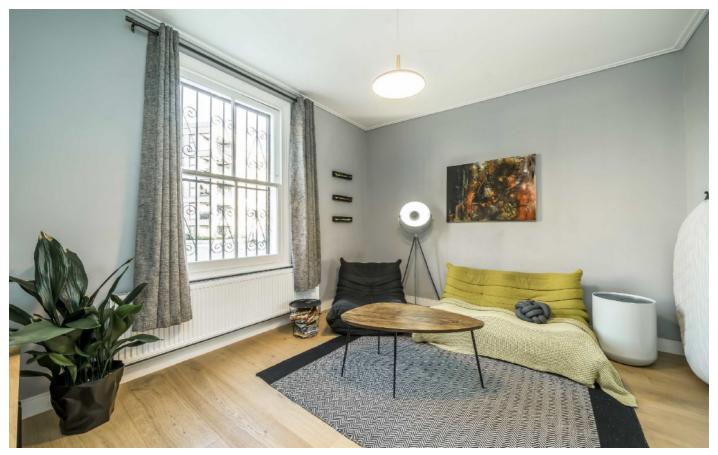

## Normandy Road, SW9

Leading through off the hallway into the lovely front reception room that is flooded with afternoon/ evening sun this area has wide planed solid oak floors that lead seamlessly into the Stylish designed fitted kitchen/dining area. This is a great space for those who love to cook and benefits from crittall doors that lead onto a maintenance free rear garden. Furthermore there is a downstairs W/C.

The first floor has three bedrooms that are served by a sumptuous family bathroom. The top floor is all about the master bedroom with its eye-catching vaulted ceiling providing a bright and airy feel and is complete with a stylish ensuite with free standing bath and separate W/C.