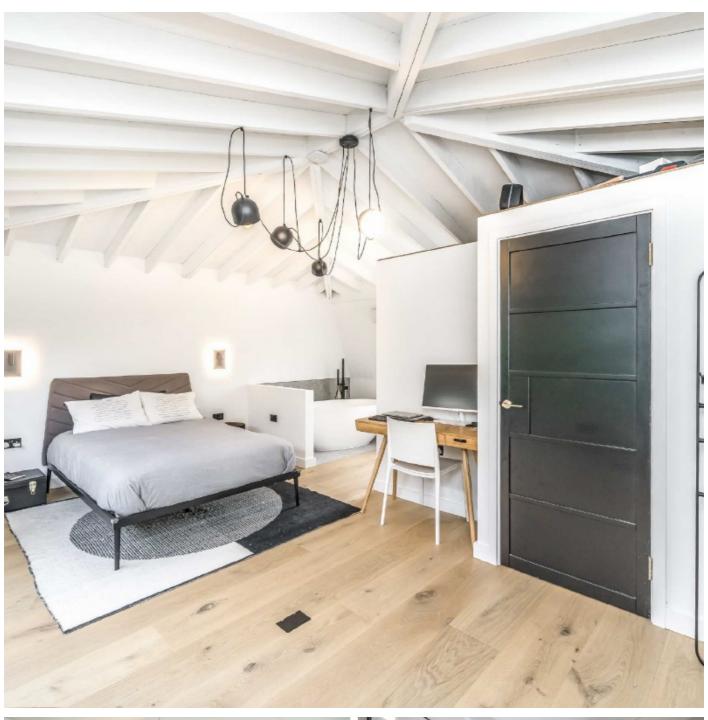

The first floor has three bedrooms that are served by a sumptuous family bathroom. The top floor is all about the master bedroom with its eye-catching vaulted ceiling providing a bright and airy feel and is complete with a stylish ensuite with free standing bath and separate W/C.