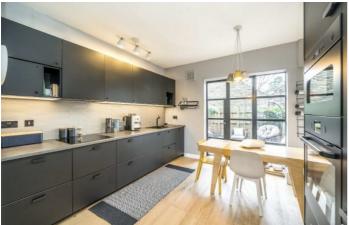

## Normandy Road, SW9

Leading through off the hallway into the lovely front reception room that is flooded with afternoon/ evening sun this area has wide planed solid oak floors that lead seamlessly into the Stylish designed fitted kitchen/dining area. This is a great space for those who love to cook and benefits from crittall doors that lead onto a maintenance free rear garden. Furthermore there is a downstairs W/C.