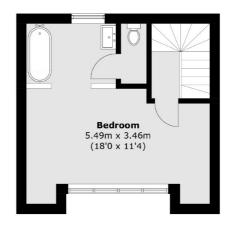

#### **Second Floor**

**Ground Floor** 

**First Floor** 

Total area (approx.): 120.7 sq. m (1,299.2 sq. ft)