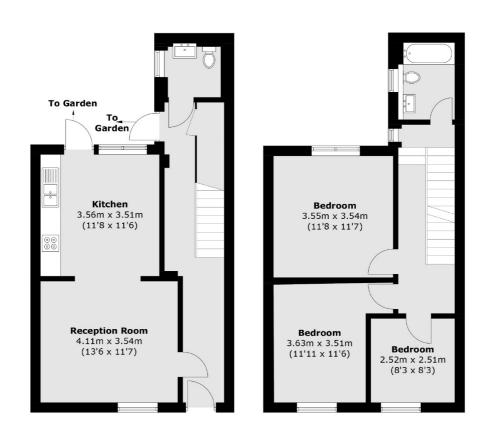

## Normandy Road, SW9

Leading through off the hallway into the lovely front reception room that is flooded with afternoon/ evening sun this area has wide planed solid oak floors that lead seamlessly into the Stylish designed fitted kitchen/dining area. This is a great space for those who love to cook and benefits from crittall doors that lead onto a maintenance free rear garden. Furthermore there is a downstairs W/C.

The first floor has three bedrooms that are served by a sumptuous family bathroom. The top floor is all about the master bedroom with its eye-catching vaulted ceiling providing a bright and airy feel and is complete with a stylish ensuite with free standing bath and separate W/C.

#### **Second Floor**

**Ground Floor** 

**First Floor** 

Total area (approx.): 120.7 sq. m (1,299.2 sq. ft)