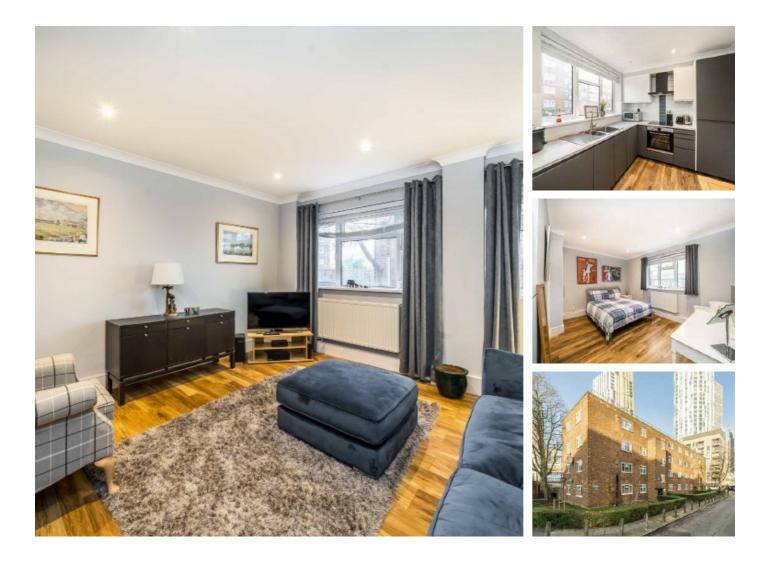

## Wyvil Road, SW8 £425,000

A fantastic two double bedroom ground floor purpose built flat in excellent condition throughout. This well proportioned home has a lovely reception room and a stylish high specification separate kitchen which benefits from having space for a breakfast bar. There is good storage throughout a well finished bathroom and it is being sold with no onward chain.

A fantastic location for those seeking quick access to transport links. There are many bus routes just moments away, as is Nine Elms Tube station (Northern Line). There are a number of shops and cafés close by including access to Vibrant Nine Elms and the Battersea Power Station via "Arch 42".

### Features

Two Double Bedrooms Excellent Condition Great Location No Onward Chain Separate Kitchen Storage