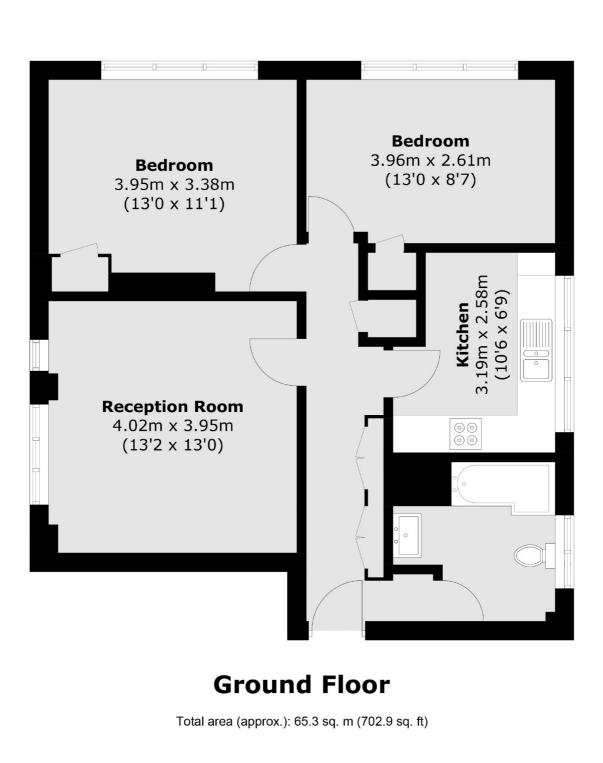

## Wyvil Road, SW8 £425,000

A fantastic two double bedroom ground floor purpose built flat in excellent condition throughout. This well proportioned home has a lovely reception room and a stylish high specification separate kitchen which benefits from having space for a breakfast bar. There is good storage throughout a well finished bathroom and it is being sold with no onward chain.

### Features

Two Double Bedrooms Excellent Condition Great Location No Onward Chain Separate Kitchen Storage