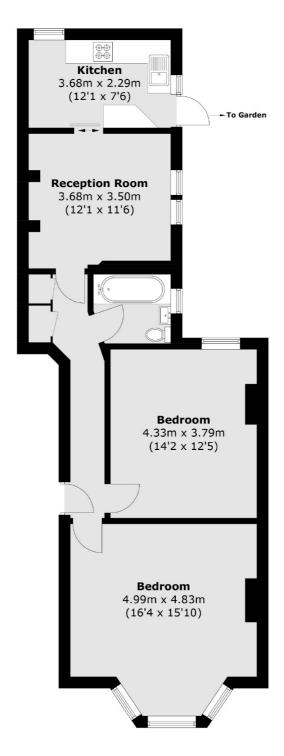

## Cranworth Gardens, SW9 £599,950

A two double bedroom ground floor apartment in a Victorian mansion block. To the front, a grand bedroom complete with a large bay window. The second bedroom is just as generous, with tall windows and enough room for storage and a desk setup. Through the hall, at the back of the property, you will find a semi partitioned kitchen/living space, with open green views of the communal gardens. This property is offered with no onward chain and a share of freehold.

## Cranworth Gardens, London, SW9

Total area (approx.): 73.0 sq. m (785.8 sq. ft)

Kennington

London

Sales

SE114QE

0207 650 5102

323 Kennington Road