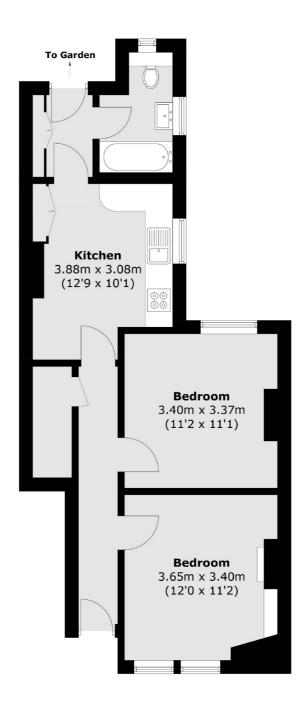

## Wooler Street, SE17 £485,000

This delightful one-bedroom, ground floor flat offers a perfect blend of period charm and modern comfort. Bright and spacious, the flat is filled with natural light, showcasing beautiful period features such as high ceilings, wooden floors, a fire place and sash windows. Benefitting from a wonderful eat-in kitchen and from direct access onto a beautifully designed south facing private garden offering a peaceful outdoor retreat.

## Wooler Street, London, SE17

Total area (approx.): 51.3 sq. m (552.2 sq. ft)

Kennington

London

Sales

SE114QE

0207 650 5102

323 Kennington Road