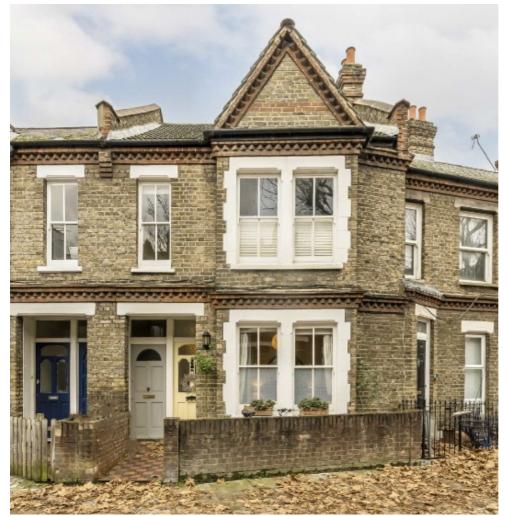

## Wooler Street, SE17 £485,000

This delightful one-bedroom, ground floor flat offers a perfect blend of period charm and modern comfort. Bright and spacious, the flat is filled with natural light, showcasing beautiful period features such as high ceilings, wooden floors, a fire place and sash windows. Benefitting from a wonderful eat-in kitchen and from direct access onto a beautifully designed south facing private garden offering a peaceful outdoor retreat.

Peacefully located on Wooler Street only a short walk away from Elephant and Castle, arguably one of the most exciting areas, with its rapid growth and vast array of local trendy amenities. Access to Northern and Bakerloo Lines provide easy access into the City and the West End.