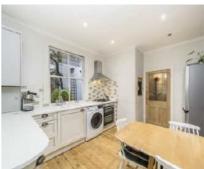

## Wooler Street, SE17 £485,000

This delightful one-bedroom, ground floor flat offers a perfect blend of period charm and modern comfort. Bright and spacious, the flat is filled with natural light, showcasing beautiful period features such as high ceilings, wooden floors, a fire place and sash windows. Benefitting from a wonderful eat-in kitchen and from direct access onto a beautifully designed south facing private garden offering a peaceful outdoor retreat.