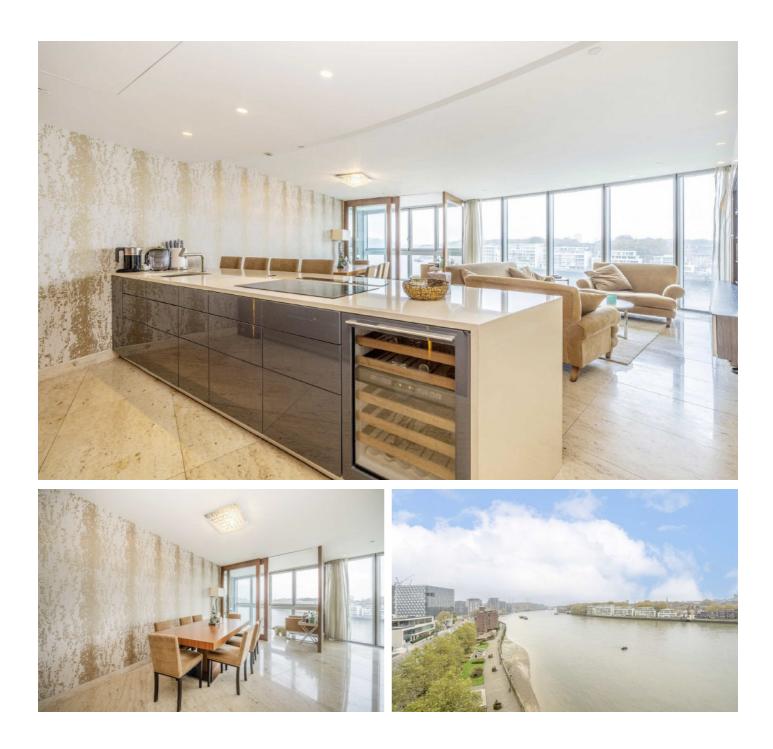

### St. George Wharf, SW8

This sought after riverside flat has an open plan high specification fitted kitchen which combines brilliantly with the spacious living room and winter garden to create a fabulous space to relax or entertain guests. There is a large principle bedroom with built in wardrobes an sumptuous en-suite bathroom. Furthermore there is a second double bedroom with built in wardrobes a third single bedroom and a lovely modern family bathroom.

There are floor to ceiling windows throughout the apartment, great storage and an inbuilt control panel to control the lighting, the blinds and air conditioning system.

The apartment benefits from a first class 24 hour concierge service and valet parking with access to the secure and allocated underground parking space. The Tower has a gym with views of the river, a luxury spa area with a pool also with river views and a sauna and steam room. Furthermore there is a cinema room and conference facilities.