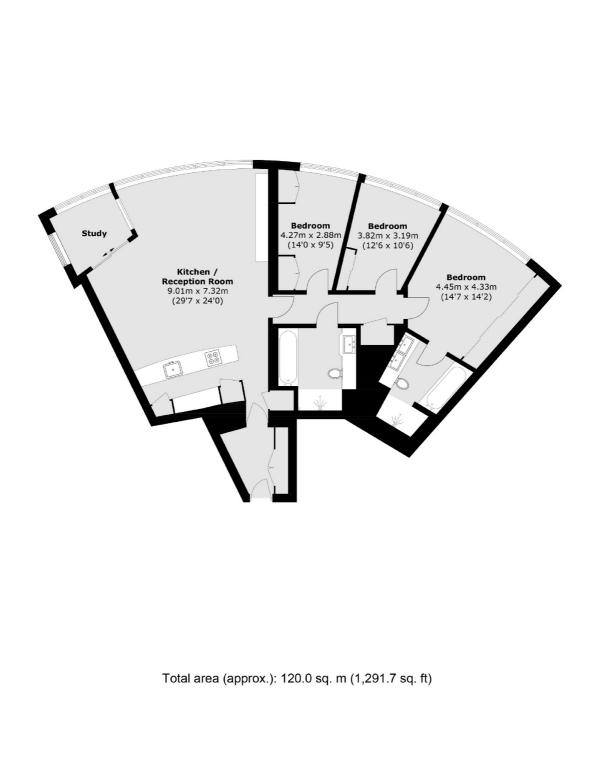

### St. George Wharf, SW8

This sought after riverside flat has an open plan high specification fitted kitchen which combines brilliantly with the spacious living room and winter garden to create a fabulous space to relax or entertain guests. There is a large principle bedroom with built in wardrobes an sumptuous en-suite bathroom. Furthermore there is a second double bedroom with built in wardrobes a third single bedroom and a lovely modern family bathroom.