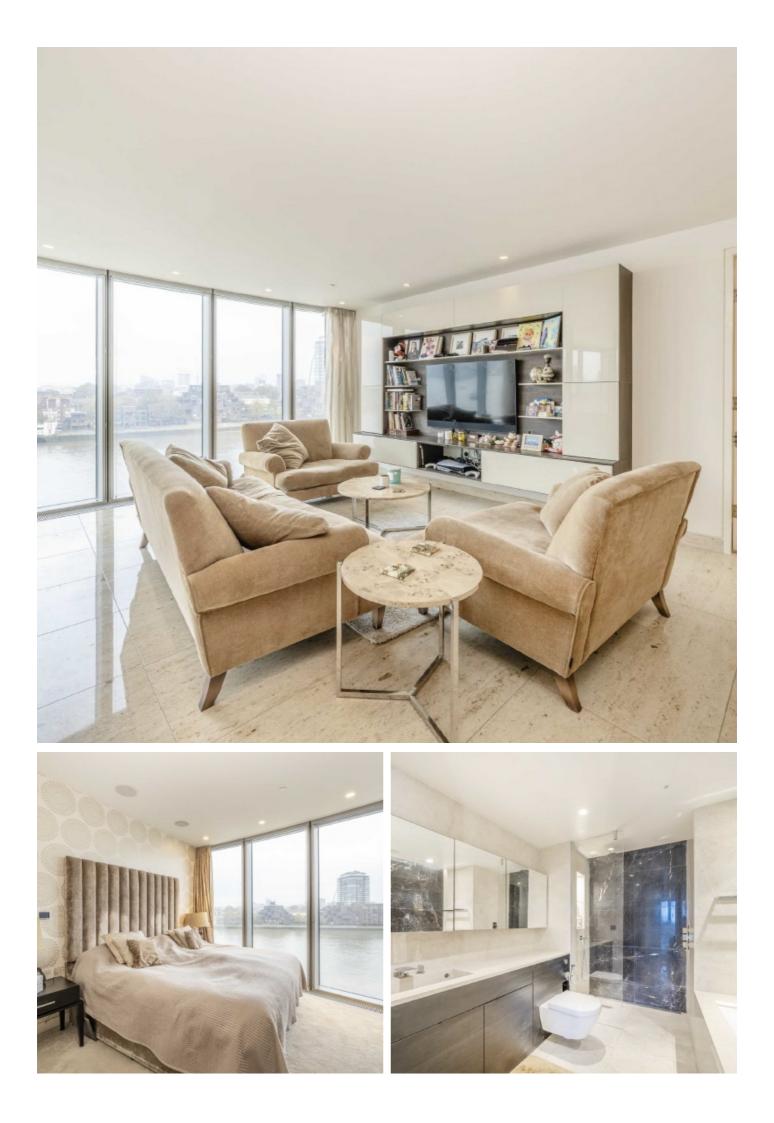

### St. George Wharf, SW8

This sought after riverside flat has an open plan high specification fitted kitchen which combines brilliantly with the spacious living room and winter garden to create a fabulous space to relax or entertain guests. There is a large principle bedroom with built in wardrobes an sumptuous en-suite bathroom. Furthermore there is a second double bedroom with built in wardrobes a third single bedroom and a lovely modern family bathroom.

There are floor to ceiling windows throughout the apartment, great storage and an inbuilt control panel to control the lighting, the blinds and air conditioning system.

The apartment benefits from a first class 24 hour concierge service and valet parking with access to the secure and allocated underground parking space. The Tower has a gym with views of the river, a luxury spa area with a pool also with river views and a sauna and steam room. Furthermore there is a cinema room and conference facilities.