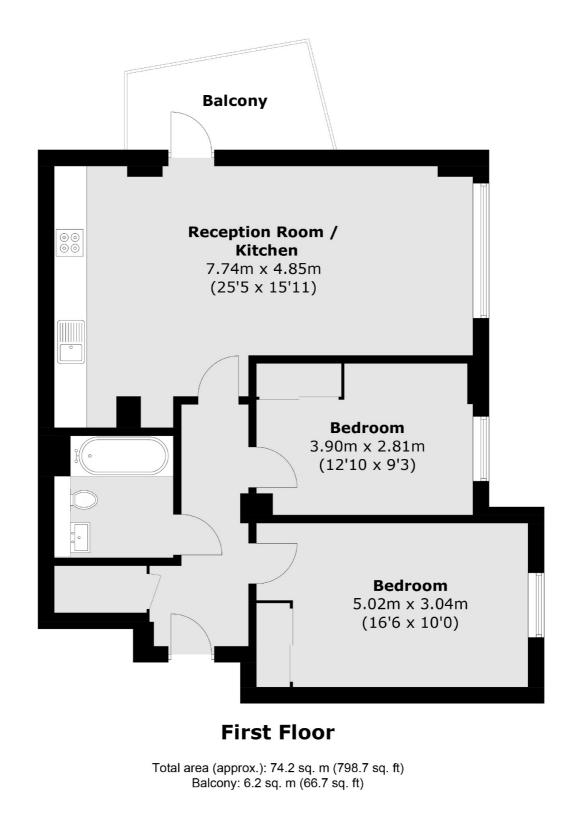

## Waleorde Road, SE17 £590,000

A beautifully finished first floor two double bedroom apartment. The apartment is flooded with natural light via floor to ceiling windows and benefits from a sociable open plan reception room with a stylish kitchen and direct access onto a private balcony.

### Features

Two Double Bedrooms Balcony Gated Development Quiet Location Storage Open Plan Living