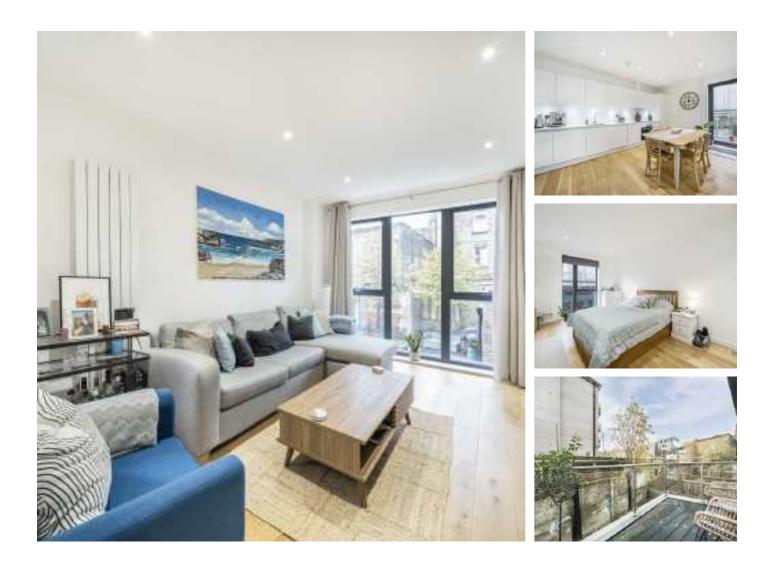

## Waleorde Road, SE17 £590,000

A beautifully finished first floor two double bedroom apartment. The apartment is flooded with natural light via floor to ceiling windows and benefits from a sociable open plan reception room with a stylish kitchen and direct access onto a private balcony.

Quietly tucked away and part of a securely gated development within easy reach of Elephant and Castle. Arguably one of the most exciting areas, with its rapid growth and vast array of local trendy amenities there is great access to Northern and Bakerloo Lines providing easy access into the City and West End.

### Features

Two Double Bedrooms Balcony Gated Development Quiet Location Storage Open Plan Living