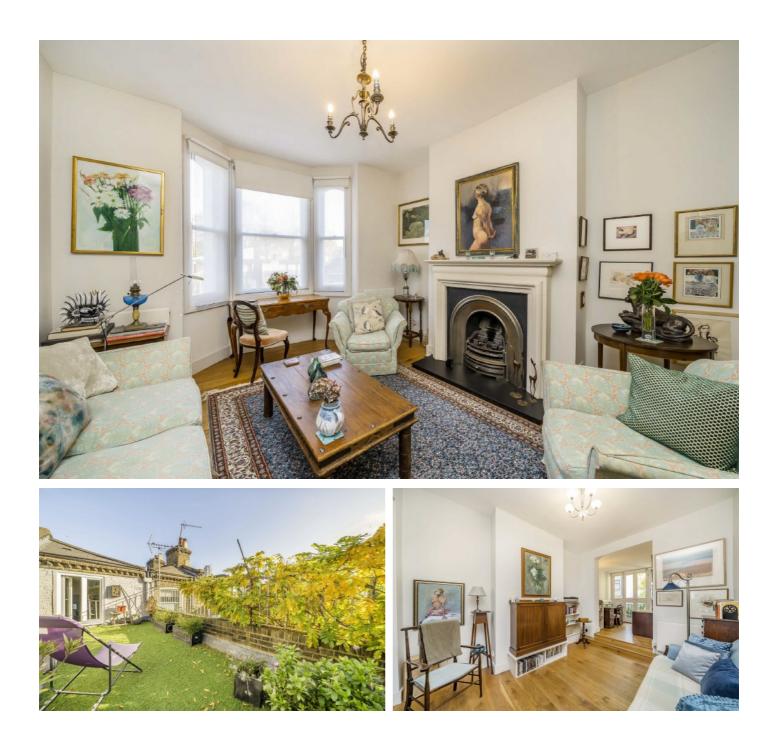

### Wincott Street, SE11

Leading up to the house, standards are set with an immaculate exterior, giving a sense of what lies behind the front door. Once inside, you are welcomed by clean finishes and solid oak flooring, which flow into the living room. To the left, a double reception room complete with a bay window and working gas fireplace whilst at the opposite end, an ideal study with a Juliette balcony overlooks the garden. To the rear of the house you will find a double bedroom with an en suite bathroom and french doors opening onto the garden.

Upstairs has been redesigned to make best use of the space. There is a family bathroom and double bedroom to the back of the house, while at the front, a gorgeous master suite with walk in wardrobe and en-suite four piece bathroom. Climbing the last set of stairs, you will find a sizeable south west facing terrace.