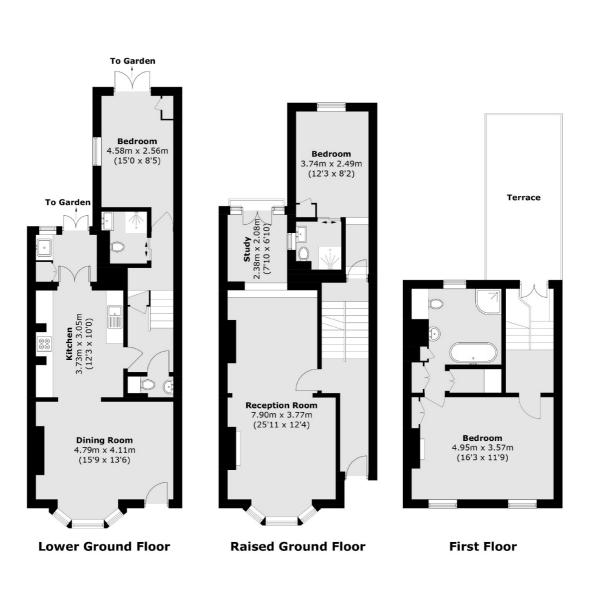

### Wincott Street, SE11

Leading up to the house, standards are set with an immaculate exterior, giving a sense of what lies behind the front door. Once inside, you are welcomed by clean finishes and solid oak flooring, which flow into the living room. To the left, a double reception room complete with a bay window and working gas fireplace whilst at the opposite end, an ideal study with a Juliette balcony overlooks the garden. To the rear of the house you will find a double bedroom with an en suite bathroom and french doors opening onto the garden.

Upstairs has been redesigned to make best use of the space. There is a family bathroom and double bedroom to the back of the house, while at the front, a gorgeous master suite with walk in wardrobe and en-suite four piece bathroom. Climbing the last set of stairs, you will find a sizeable south west facing terrace.

On the lower ground floor, a further W/C, great ceiling heights and an open kitchen dining area, with the AGA at centre stag. There is access to the garden. To the front of the lower ground floor this house benefits from a large separate cellar, previously a coal store, which makes for great storage or a perfect wine cellar. From a recent rewire to a new roof, this is really what everyone is looking for; a stress free period home in a superb location.

### Wincott Street, London, SE11

Total area (approx.): 152.7 sq. m (1,643.7 sq. ft) Terrace : 15.0 sq. m (161.5 sq. ft)

Kennington 323 Kennington Road London SE11 4QE Sales 0207 650 5102 Energy Rating: D. We aim to make our particulars both accurate and reliable. However they are not guaranteed; nor do they form part of an offer or contract. If you require clarification on any points then please contact us, especially if you're traveling some distance to view. Please note that appliances and heating systems have not been tested and therefore no warranties can be given as to their good working order.