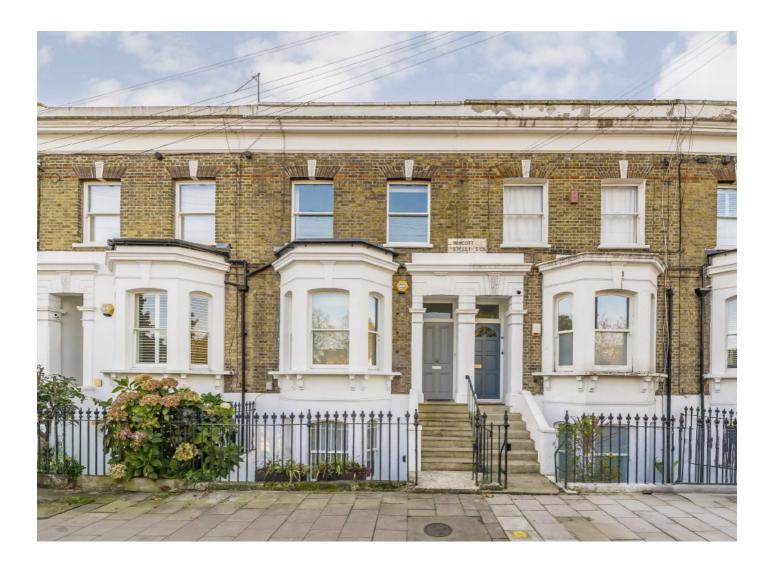

## Wincott Street, SE11 £1,500,000

A rare opportunity to obtain a beautiful Victorian house on one of the most sought after roads in Kennington. Over the recent years a tremendous amount of time, care and thought has been invested in making this a truly versatile forever home.

Wincott Street has unbeatable connections, with easy access to Kennington, Elephant and Castle and Lambeth North. Locally you will find some of the very best coffee shops, historic pubs and the Imperial War Museum.

### Wincott Street, SE11

Leading up to the house, standards are set with an immaculate exterior, giving a sense of what lies behind the front door. Once inside, you are welcomed by clean finishes and solid oak flooring, which flow into the living room. To the left, a double reception room complete with a bay window and working gas fireplace whilst at the opposite end, an ideal study with a Juliette balcony overlooks the garden. To the rear of the house you will find a double bedroom with an en suite bathroom and french doors opening onto the garden.