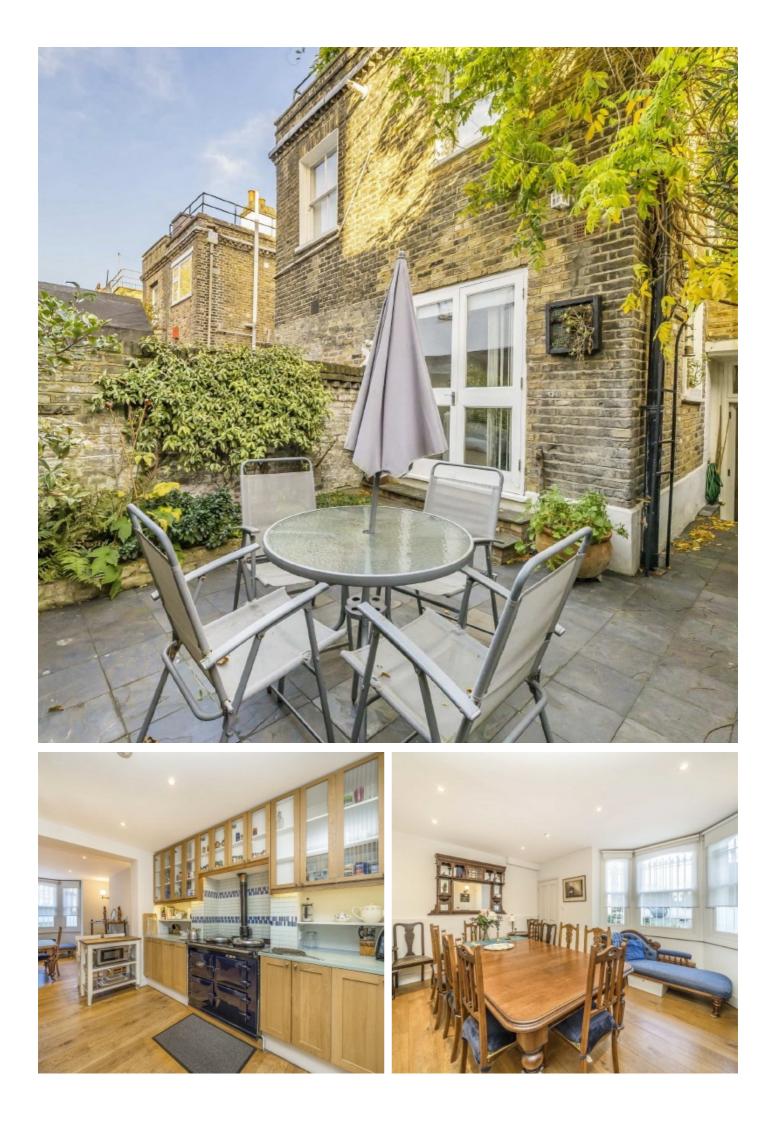

On the lower ground floor, a further W/C, great ceiling heights and an open kitchen dining area, with the AGA at centre stag. There is access to the garden. To the front of the lower ground floor this house benefits from a large separate cellar, previously a coal store, which makes for great storage or a perfect wine cellar. From a recent rewire to a new roof, this is really what everyone is looking for; a stress free period home in a superb location.