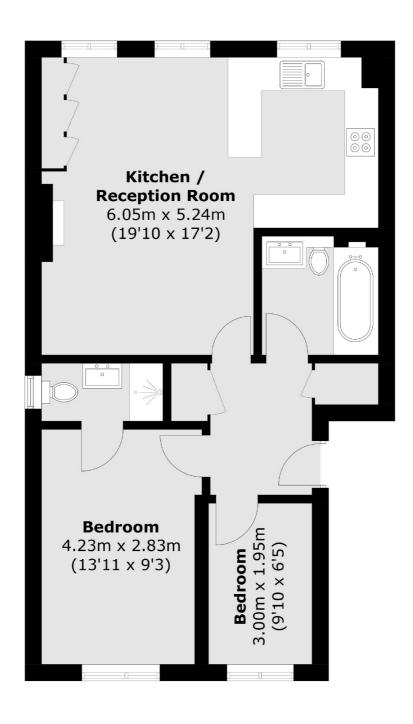

## Bakery Close, SW9 £575,000

A beautifully bright top floor two bedroom flat in great condition throughout. The excellent reception room offers space for both living and dining areas and combines brilliantly with the modern fitted kitchen. The master bedroom benefits from a stylish and recently refurbished ensuite shower room. There is a second bedroom, a gorgeous family bathroom and the property has a share of the freehold. Furthermore there is access to a well kept communal garden and a gated allocated parking space.

## **Features**

Two Bedrooms
Allocated Parking Space
Gated Development
Excellent Location
Share of Freehold
Two Bathrooms

## Bakery Close, London, SW9

Total area (approx.): 60.7 sq. m (653.4 sq. ft)

Kennington

London

Sales

SE114QE

0207 650 5102

323 Kennington Road