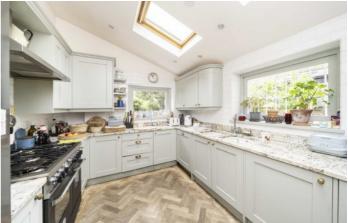

### Wilkinson Street, SW8

The welcoming entrance hall leads through into a wonderful double length reception room, benefitting from high ceilings, large sash windows and period fireplaces. This seamlessly leads out through into the side return extension which combines brilliantly with the stylish shaker style kitchen making for a perfect space for those who love to cook and entertain. French doors lead out onto a lovely rear garden which has lovely borders, shrubs and space for outside dining.