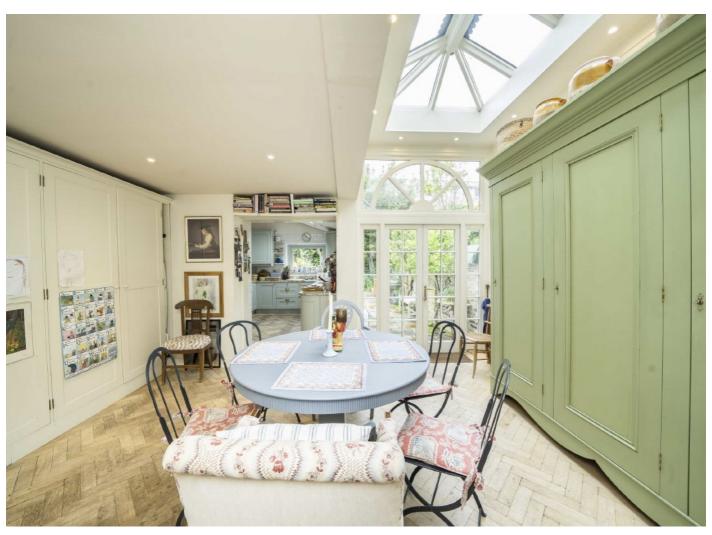

### Wilkinson Street, SW8

The welcoming entrance hall leads through into a wonderful double length reception room, benefitting from high ceilings, large sash windows and period fireplaces. This seamlessly leads out through into the side return extension which combines brilliantly with the stylish shaker style kitchen making for a perfect space for those who love to cook and entertain. French doors lead out onto a lovely rear garden which has lovely borders, shrubs and space for outside dining.