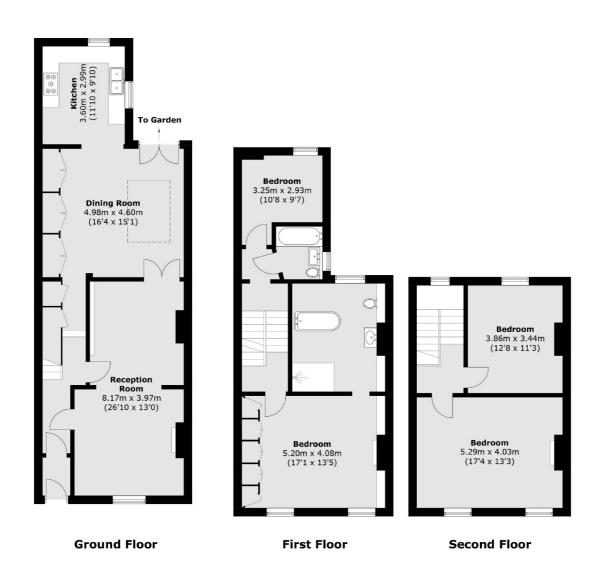

## Wilkinson Street, London, SW8

Total area (approx.): 175.1 sq. m (1,884.8 sq. ft)

Kennington

London

Sales

SE114QE

0207 650 5102

323 Kennington Road