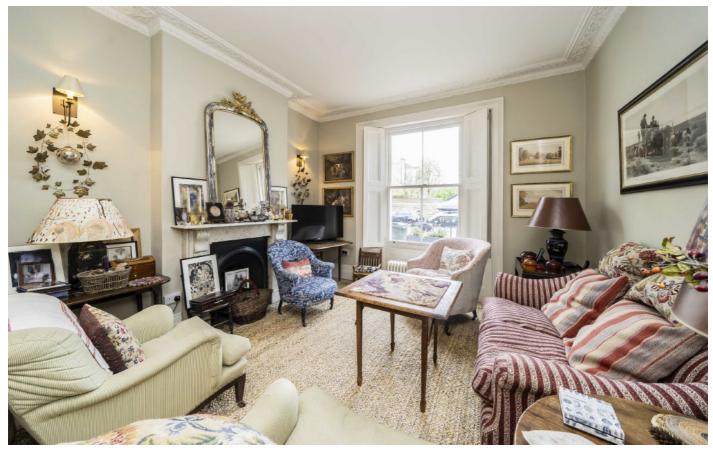

### Wilkinson Street, SW8

The welcoming entrance hall leads through into a wonderful double length reception room, benefitting from high ceilings, large sash windows and period fireplaces. This seamlessly leads out through into the side return extension which combines brilliantly with the stylish shaker style kitchen making for a perfect space for those who love to cook and entertain. French doors lead out onto a lovely rear garden which has lovely borders, shrubs and space for outside dining.