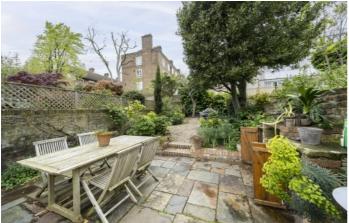

### Wilkinson Street, SW8

The welcoming entrance hall leads through into a wonderful double length reception room, benefitting from high ceilings, large sash windows and period fireplaces. This seamlessly leads out through into the side return extension which combines brilliantly with the stylish shaker style kitchen making for a perfect space for those who love to cook and entertain. French doors lead out onto a lovely rear garden which has lovely borders, shrubs and space for outside dining.