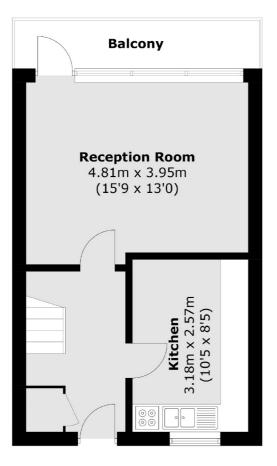

### Mursell Estate, London, SW8

**Ground Floor** 

**First Floor** 

Total area (approx.): 77.9 sq. m (838.5 sq. ft) Balcony: 5.6 sq. m (60.3 sq. ft)

Kennington 323 Kennington Road London SE11 4QE Sales 0207 650 5102 Energy Rating: . We aim to make our particulars both accurate and reliable. However they are not guaranteed; nor do they form part of an offer or contract. If you require clarification on any points then please contact us, especially if you're traveling some distance to view. Please note that appliances and heating systems have not been tested and therefore no warranties can be given as to their good working order.