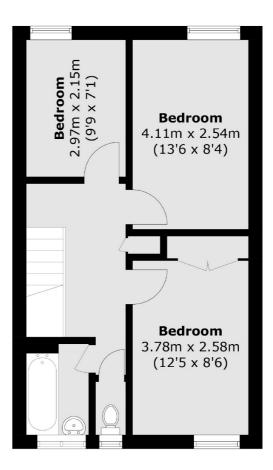

### Mursell Estate, London, SW8

**Ground Floor** 

**First Floor** 

Total area (approx.): 77.9 sq. m (838.5 sq. ft) Balcony: 5.6 sq. m (60.3 sq. ft)

Kennington 323 Kennington Road London SE11 4QE Sales 0207 650 5102 Energy Rating: . We aim to make our particulars both accurate and reliable. However they are not guaranteed; nor do they form part of an offer or contract. If you require clarification on any points then please contact us, especially if you're traveling some distance to view. Please note that appliances and heating systems have not been tested and therefore no warranties can be given as to their good working order.