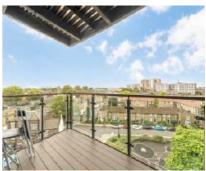

## Hotspur Street, SE11 £350,000

A fantastic one bedroom apartment at 516sq.ft offered to the market with no onward chain. The property is in excellent condition, benefitting from an open plan reception room with access to a private balcony and a fitted kitchen. Furthermore there is a concierge and good storage throughout the property.

## Hotspur Street, London, SE11

Total area (approx.): 48.0 sq. m (516.7 sq. ft) Balcony: 4.9 sq. m (52.7 sq. ft)

Kennington

London

Sales

SE114QE

0207 650 5102

323 Kennington Road