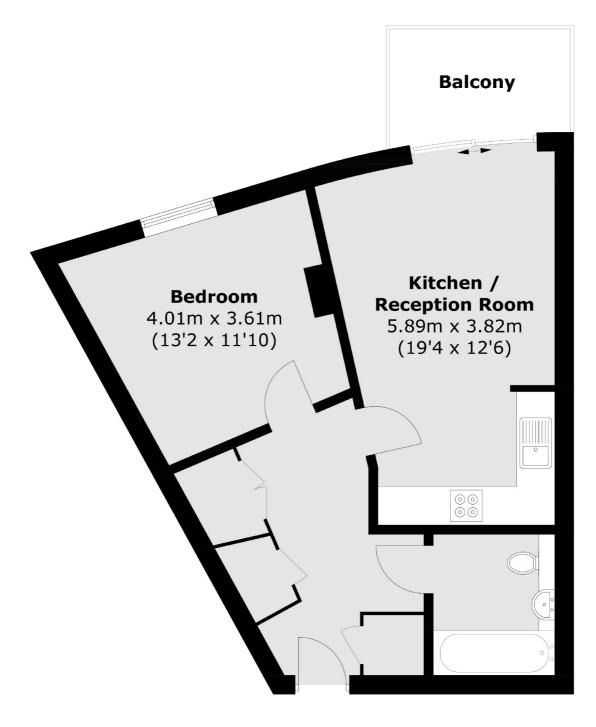

## Hotspur Street, SE11 £350,000

A fantastic one bedroom apartment at 516sq.ft offered to the market with no onward chain. The property is in excellent condition, benefitting from an open plan reception room with access to a private balcony and a fitted kitchen. Furthermore there is a concierge and good storage throughout the property.

## Hotspur Street, London, SE11

Total area (approx.): 48.0 sq. m (516.7 sq. ft) Balcony: 4.9 sq. m (52.7 sq. ft)

Kennington

London

Sales

SE114QE

0207 650 5102

323 Kennington Road