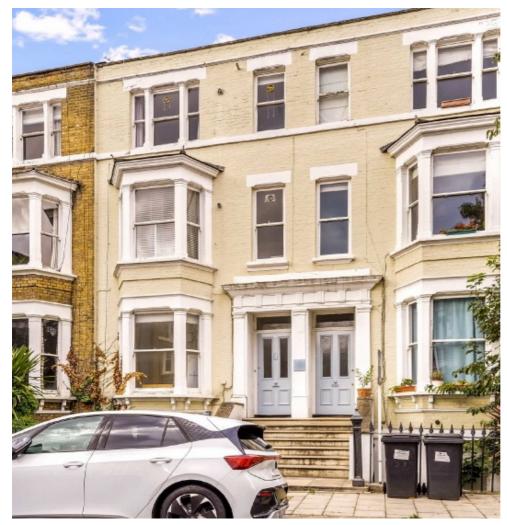

## Offley Road, SW9 £419,950

A beautiful top floor two double bedroom conversion. The lovely reception room is flooded with natural light, benefitting from from high ceilings and space for both living and dining areas.. Combining brilliantly with the open plan kitchen, this vibrant space is a perfect place to entertain or relax. Furthermore there are two double bedrooms at the rear, smart family bathroom and the property comes with a 150 year lease

Conveniently located just a short walk from Oval cricket ground and Oval Station (Northern Line). There are plenty of bus routes close by and and Vauxhall station (Victoria & Northern Lines) is just a short walk away.. There are number of great local pubs, restaurants and cafes close by as are the green spaces of Kennington Park