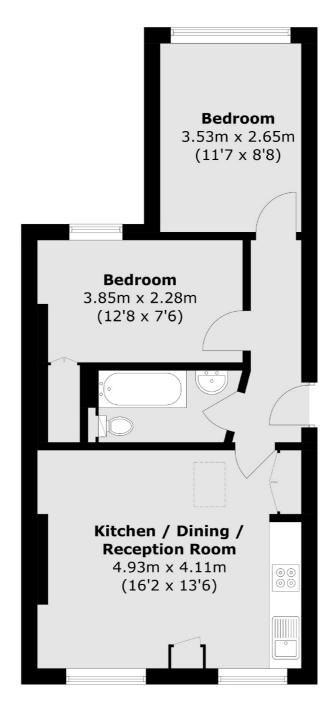

## Offley Road, London, SW9

**Second Floor** 

Total area (approx.): 49.8 sq. m (536.0 sq. ft)

Kennington

London

Sales

SE114QE

0207 650 5102