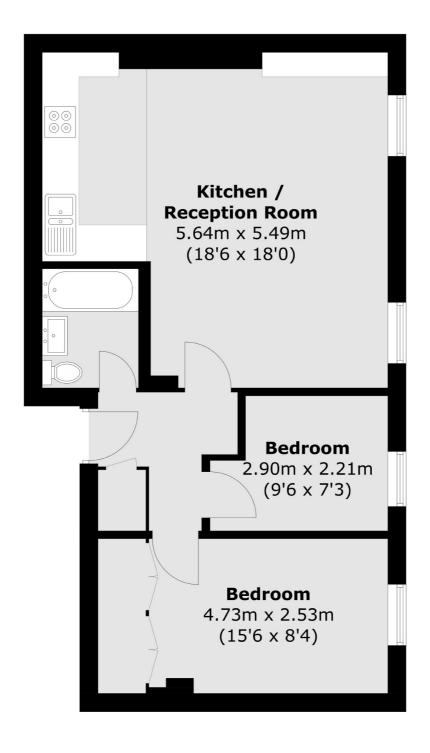

## Kennington Park Road, SE11 £599,950

A beautifully bright, two bedroom flat located within an imposing Georgian building. The property is in great condition throughout, benefitting from a spacious open plan kitchen/reception room, with space for dining. There is good storage, a share of freehold and the property is being sold with no onward chain.

## Kennington Park Road, London, SE11

Total area (approx.): 54.7 sq. m (588.8 sq. ft)

Kennington

London

Sales

SE114QE

0207 650 5102

323 Kennington Road