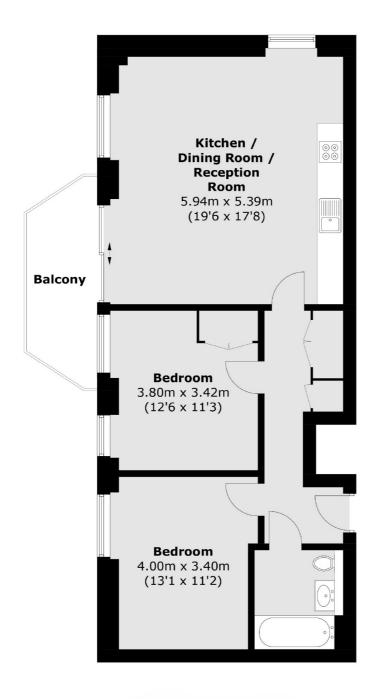

## Rodney Road, London, SE17

Total area (approx.): 73.9 sq. m (795.4 sq. ft) Balcony : 6.9 sq. m (74.2 sq. ft)

Kennington

London

Sales

SE114QE

0207 650 5102

323 Kennington Road