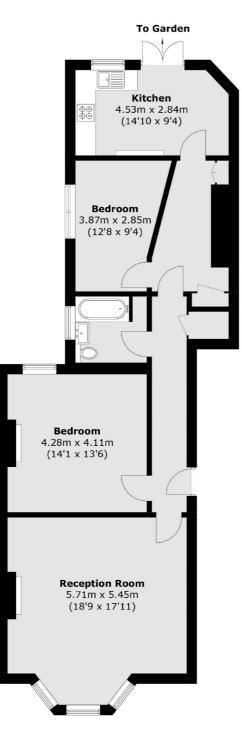

### Cranworth Gardens, London, SW9

Total area (approx.): 88.4 sq. m (951.5 sq. ft)

Kennington 323 Kennington Road London SE11 4QE Sales 0207 650 5102 Energy Rating: C. We aim to make our particulars both accurate and reliable. However they are not guaranteed; nor do they form part of an offer or contract. If you require clarification on any points then please contact us, especially if you're traveling some distance to view. Please note that appliances and heating systems have not been tested and therefore no warranties can be given as to their good working order.