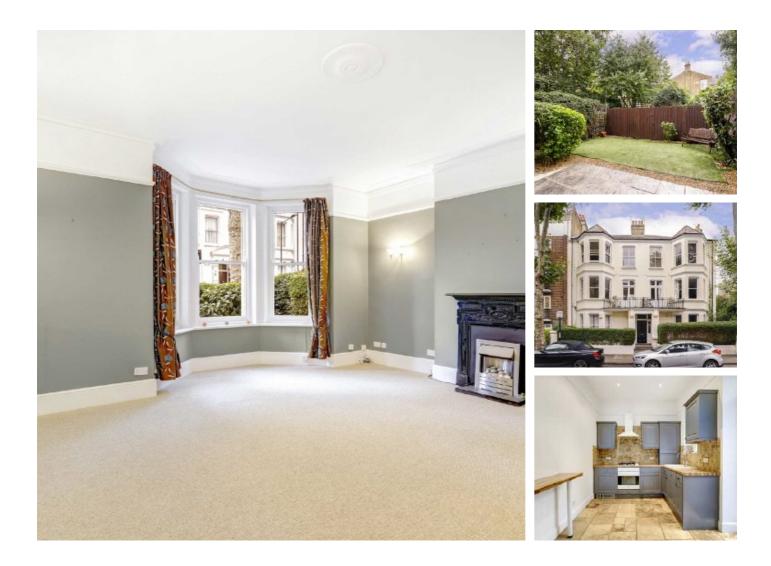

## **Cranworth Gardens, SW9** £650,000

An excellent Two double bedroom ground floor flat at over 950 sq.ft. Recently re-decorated throughout this turnkey home is perfect for someone looking for character with a modern twist. High Ceilings, large sash windows that draw in lots of natural light are just some of the lovely points about this home. The lease has been extended and there is a large bay fronted reception room to the front and a separate kitchen to the rear which has direct access onto a private rear garden. Sold with no onward chain.

Quietly located on a beautiful tree lined street, nestled between both Clapham Road and Brixton Road. This brilliantly connected property is within an easy walk of Brixton, Oval and Stockwell tube stations. There are plenty of bus links, local shops, cafes and the green spaces of Kennington park close by.

### Features

Large footprint - 951 sq ft. Extended lease Private Garden Recently Redecorated No chain Excellent Location For Transport