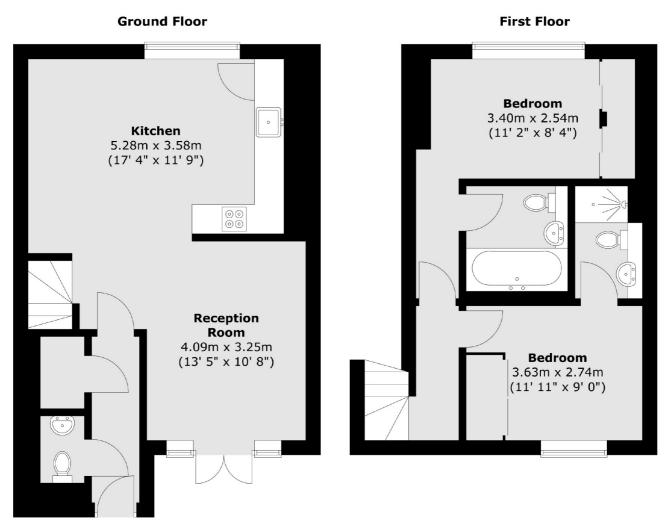

## Park View Mews, SW9 £599,950

A fantastic split level maisonette with its own private entrance. There are two double bedrooms with built in wardrobes and two bathrooms. The property has its own front door, a separate W/C and a large open plan fitted kitchen/reception area which is perfect for those who love to entertain. Furthermore the property has lovely french doors that lead onto a privat patio and communal gardens. Sold with no onward chain.

## Park View Mews, London, SW9

Total area (approx.): 85.8 sq. m (924 sq. ft)