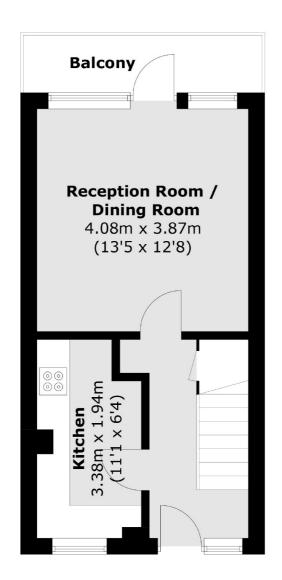

# Loughborough Street, SE11 £385,000

A spacious split level two double bedroom purpose built flat in good condition throughout. This seventh floor property has a large reception room with access onto a balcony, providing excellent views. Furthermore there is a modern separate kitchen, a stylish shower room and the property is being sold with no onward chain.

#### **Features**

Two Double Bedrooms Split Level Balcony No Onward Chain Central Location Lift

### **Eighth Floor**

Total area (approx.): 64.9 sq. m (698.5 sq. ft) Balcony area (approx.): 4.6 sq. m (49.5 sq. ft)