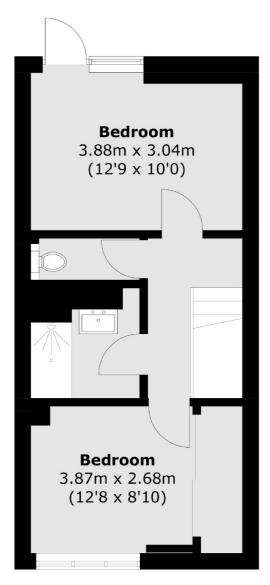

# Loughborough Street, SE11 £385,000

A spacious split level two double bedroom purpose built flat in good condition throughout. This seventh floor property has a large reception room with access onto a balcony, providing excellent views. Furthermore there is a modern separate kitchen, a stylish shower room and the property is being sold with no onward chain.

#### **Features**

Two Double Bedrooms Split Level Balcony No Onward Chain Central Location Lift

### **Eighth Floor**

Total area (approx.): 64.9 sq. m (698.5 sq. ft) Balcony area (approx.): 4.6 sq. m (49.5 sq. ft)