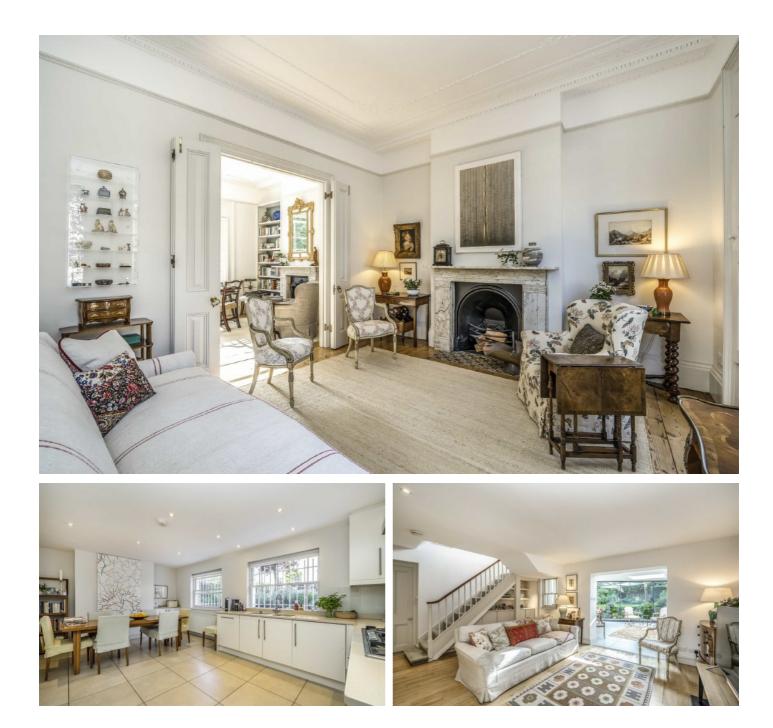

## Lansdowne Gardens, SW8

The raised ground floor has a beautifully bright and airy entrance hall that leads through into a gorgeous and well proportioned reception room benefitting from large sash windows that draw plenty of natural light and views of the street and the rear garden. Complete with high ceilings, two functioning fireplaces and great ceiling detail. There is a separate study with lovely views over the rear garden and W/C. The lower ground floor is the real heartbeat of this family home, consisting of a modern kitchen to the front, a dining area and an impressively designed rear extension benefitting from floor to ceiling sliding doors on both sides creating seamless and open access to the landscaped rear garden. Much like the rest of the house, the Garden has been well cared for, benefitting from space for outside dining, a lawn and borders with plenty of shrubs and plants. Furthermore there is side access into a boot room/utility area, a pantry and a W/C.