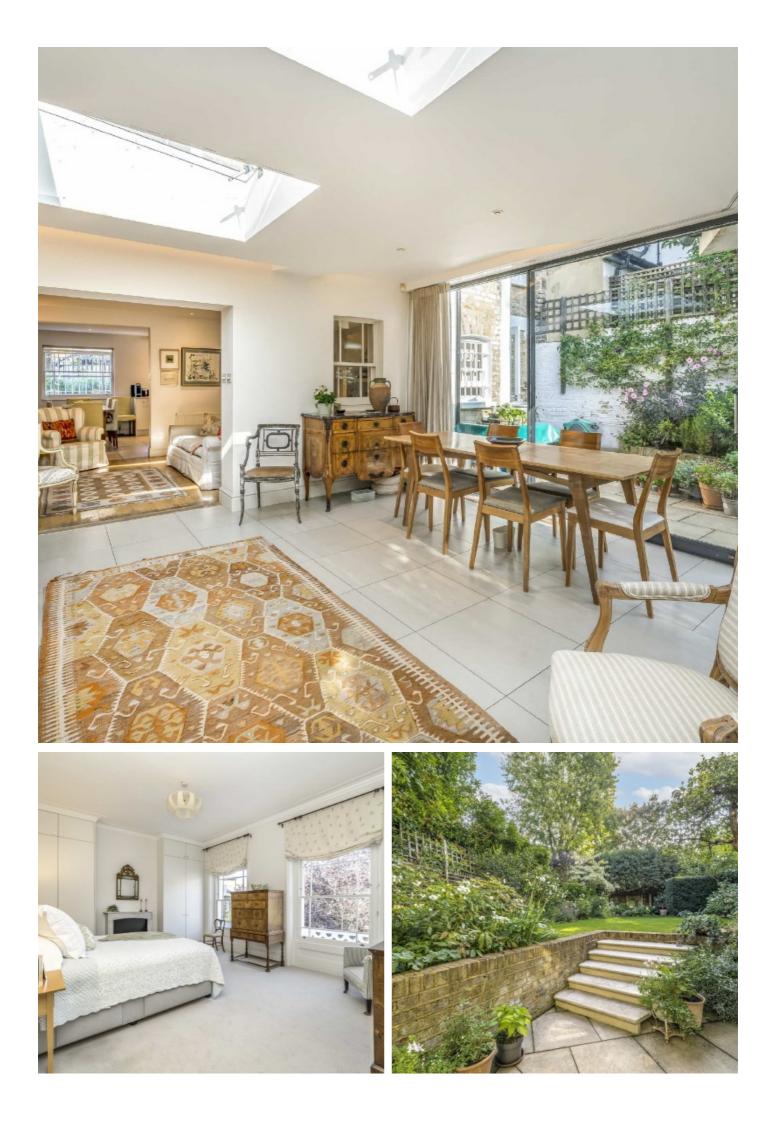

## Lansdowne Gardens, SW8

The raised ground floor has a beautifully bright and airy entrance hall that leads through into a gorgeous and well proportioned reception room benefitting from large sash windows that draw plenty of natural light and views of the street and the rear garden. Complete with high ceilings, two functioning fireplaces and great ceiling detail. There is a separate study with lovely views over the rear garden and W/C. The lower ground floor is the real heartbeat of this family home, consisting of a modern kitchen to the front, a dining area and an impressively designed rear extension benefitting from floor to ceiling sliding doors on both sides creating seamless and open access to the landscaped rear garden. Much like the rest of the house, the Garden has been well cared for, benefitting from space for outside dining, a lawn and borders with plenty of shrubs and plants. Furthermore there is side access into a boot room/utility area, a pantry and a W/C.

The first floor has a beautiful master bedroom with built-in wardrobes and a sumptuous ensuite bathroom with his and hers sinks. There are two further double bedrooms with lovely views. Stairs lead up to the second floor where this is a family bathroom with a separate shower, a fourth double bedroom and access to eaves storage.