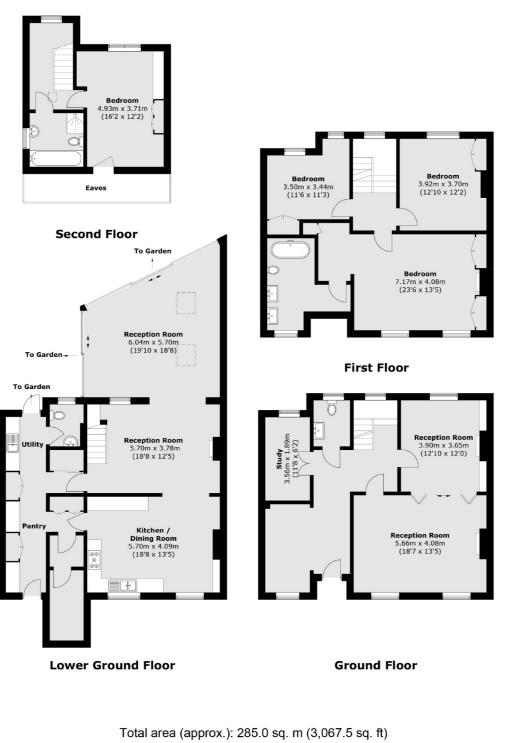

### Lansdowne Gardens, London, SW8

Fotal area (approx.): 285.0 sq. m (3,067.5 sq. (Excluding Eaves)

Kennington 323 Kennington Road London SE11 4QE Sales 0207 650 5102 Energy Rating: D. We aim to make our particulars both accurate and reliable. However they are not guaranteed; nor do they form part of an offer or contract. If you require clarification on any points then please contact us, especially if you're traveling some distance to view. Please note that appliances and heating systems have not been tested and therefore no warranties can be given as to their good working order.