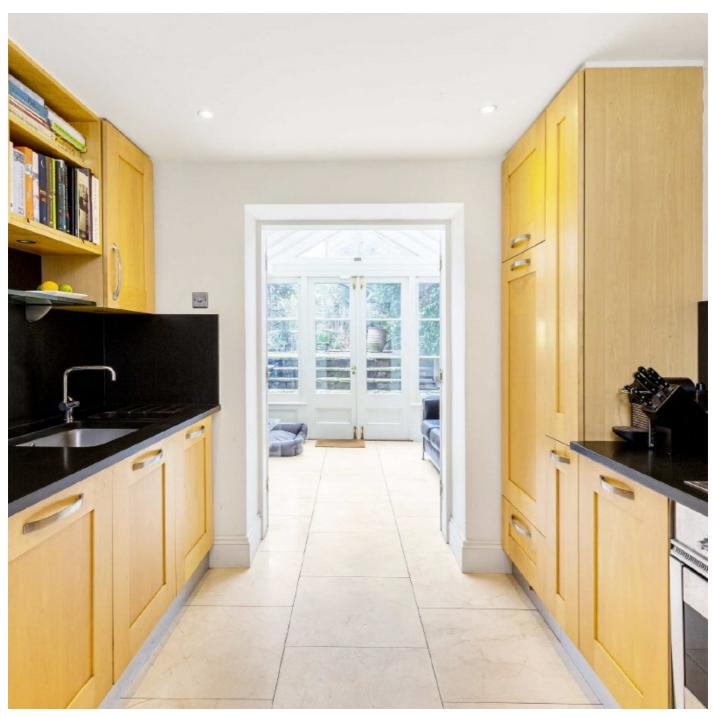

## Surrey Square, SE17

This versatile home is split over five floors and consists of a bright fitted kitchen on the lower ground floor that combines brilliantly with the conservatory, providing access onto the large rear garden which enjoys lovely open views. The lower ground floor is a wonderful space for those who love to entertain and for the family to come to enjoy the well proportioned dining room at the front of the house. There is a separate utility room and access to a storage vault.