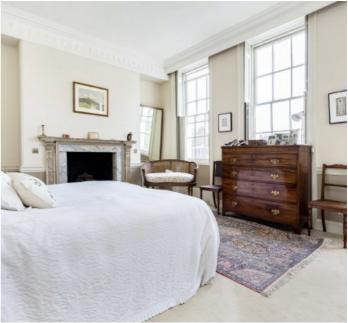

There is a bright double length reception room on the ground floor with beautiful original fire places, a w/c and shower room and access out to the rear garden. The first floor has a spacious master bedroom, which is flooded with natural light via three large sash windows. There is a great deal of built in wardrobe space, ceiling detail and a fireplace. Furthermore there is a sumptuous family bathroom with a central roll top bath with views of the city. There are three more double bedrooms and another family bathroom split over the second and third floors.