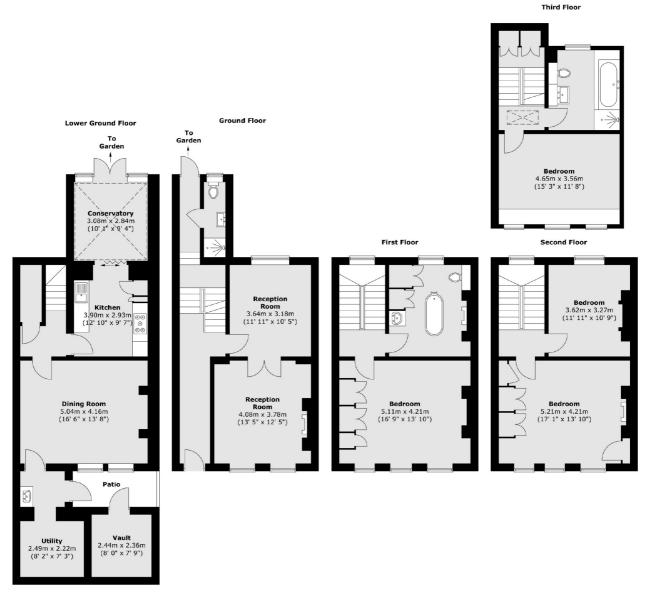

### Surrey Square, London, SE17

Total area (approx.) : 220.3 sq. m (2371 sq. ft) Total vault area (approx.) : 5.9 sq. m (63 sq. ft) Total patio area (approx.) : 4.9 sq. m (53 sq. ft)

0207 650 5102