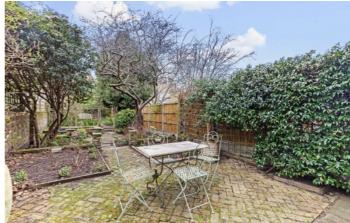

## Surrey Square, SE17

This versatile home is split over five floors and consists of a bright fitted kitchen on the lower ground floor that combines brilliantly with the conservatory, providing access onto the large rear garden which enjoys lovely open views. The lower ground floor is a wonderful space for those who love to entertain and for the family to come to enjoy the well proportioned dining room at the front of the house. There is a separate utility room and access to a storage vault.

### Surrey Square, London, SE17

Total area (approx.) : 220.3 sq. m (2371 sq. ft) Total vault area (approx.) : 5.9 sq. m (63 sq. ft) Total patio area (approx.) : 4.9 sq. m (53 sq. ft)

0207 650 5102