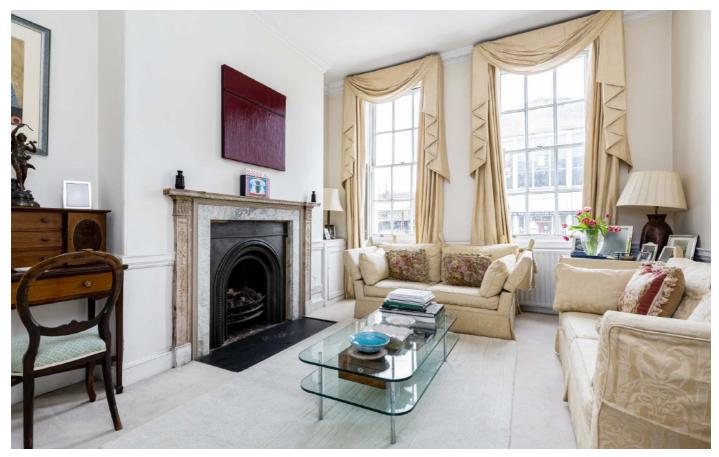

There is a bright double length reception room on the ground floor with beautiful original fire places, a w/c and shower room and access out to the rear garden. The first floor has a spacious master bedroom, which is flooded with natural light via three large sash windows. There is a great deal of built in wardrobe space, ceiling detail and a fireplace. Furthermore there is a sumptuous family bathroom with a central roll top bath with views of the city. There are three more double bedrooms and another family bathroom split over the second and third floors.

This incredibly well cared for home has a tremendous amount of charm, benefitting high ceilings and well proportioned rooms, perfect for a growing family.