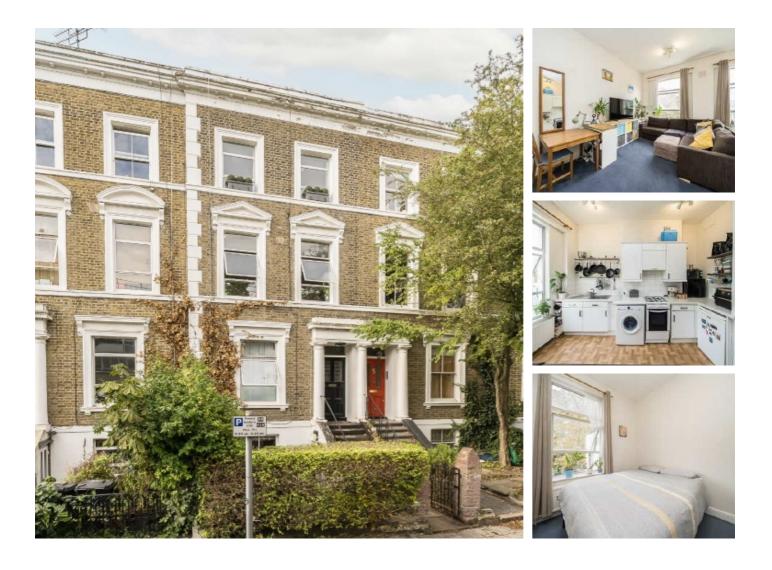

## **Richborne Terrace, SW8** £375,000

A wonderfully unique one bedroom first floor flat with a private terrace on the beautiful Richborne Terrace. This flat is perfect for a first time buyer or downsizer, it has a share of the freehold and is being sold with no onward chain.

Sought after Richborne Terrace is perfectly located to access the many transport links available including Oval, Stockwell, and Vauxhall underground stations. There are many local shops close by as is Kennington Park.

#### Features

No Onward Chain Period Conversion Private Terrace Quiet Location Share of Freehold High Ceilings