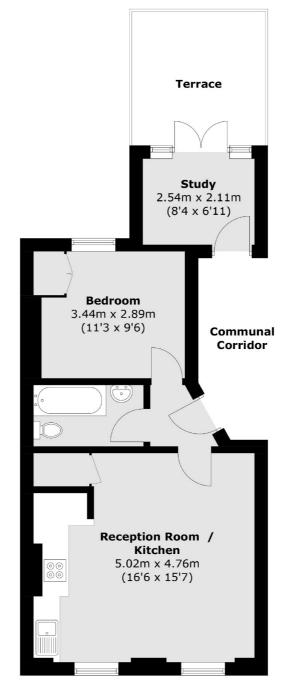

#### **First Floor**

Total area (approx.): 45.9 sq. m (494.1 sq. ft) Terrace: 9.3 sq. m (100.0 sq. ft)

Kennington 323 Kennington Road London SE11 4QE Sales 0207 650 5102 Energy Rating: . We aim to make our particulars both accurate and reliable. However they are not guaranteed; nor do they form part of an offer or contract. If you require clarification on any points then please contact us, especially if you're traveling some distance to view. Please note that appliances and heating systems have not been tested and therefore no warranties can be given as to their good working order.