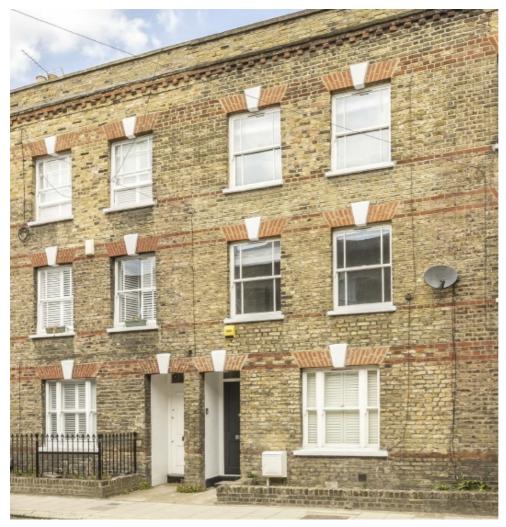

## Henshaw Street, SE17 £1,195,000

A fabulous four double bedroom character home extended and finished to an exceptional standard throughout. Sold with no onward chain the property has a cosy reception room to the front and a vibrant open plan kitchen dining area to the rear with seamless access onto the rear garden. The property has great storage throughout and is complete with a wonderful roof terrace which is a total sun trap and benefits from fantastic panoramic views including the City and the Shard

Henshaw Street is a quiet cul de sac, located in Elephant and Castle, arguably one of the most exciting areas, with its rapid growth and vast array of local trendy amenities. Access to Northern and Bakerloo Lines provide easy access into the West End & City