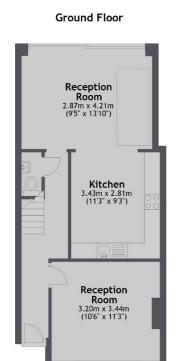

## Henshaw Street, London, SE17

Bedroom 3.54m x 2.88m (117" x 9'5") Bedroom 3.20m x 4.42m (106" x 146")

Total area: approx. 107.4 sq. metres (1155.8 sq. feet)