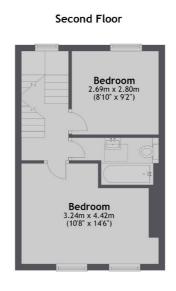

## Henshaw Street, London, SE17

Bedroom 3.54m x 2.88m (117" x 9'5") Bedroom 3.20m x 4.42m (106" x 146")

Total area: approx. 107.4 sq. metres (1155.8 sq. feet)