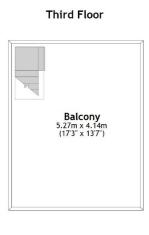

## Henshaw Street, SE17 £1,195,000

A fabulous four double bedroom character home extended and finished to an exceptional standard throughout. Sold with no onward chain the property has a cosy reception room to the front and a vibrant open plan kitchen dining area to the rear with seamless access onto the rear garden. The property has great storage throughout and is complete with a wonderful roof terrace which is a total sun trap and benefits from fantastic panoramic views including the City and the Shard