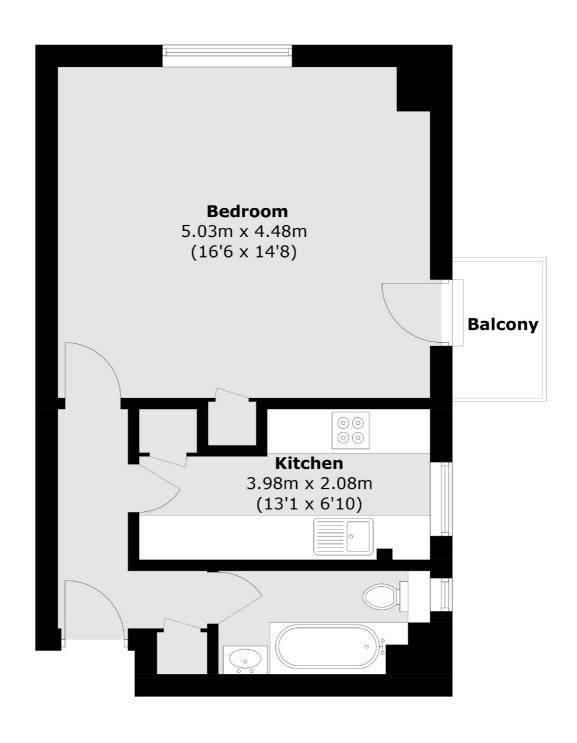

## Barlow Street, SE17 £250,000

A top floor studio apartment with private balcony being sold with no onward chain. The apartment is in good condition throughout and heating and hot water bills are inclusive of the reasonable annual service charge.

## **Features**

No Onward Chain Long Lease Top Floor Separate Kitchen Private Balcony Good Location

## Barlow Street, London, SE17

Total area (approx.): 40.8 sq. m (439.2 sq. ft) Balcony : 2.2 sq. m (23.7 sq. ft)

Kennington

London

Sales

SE114QE

0207 650 5102

323 Kennington Road