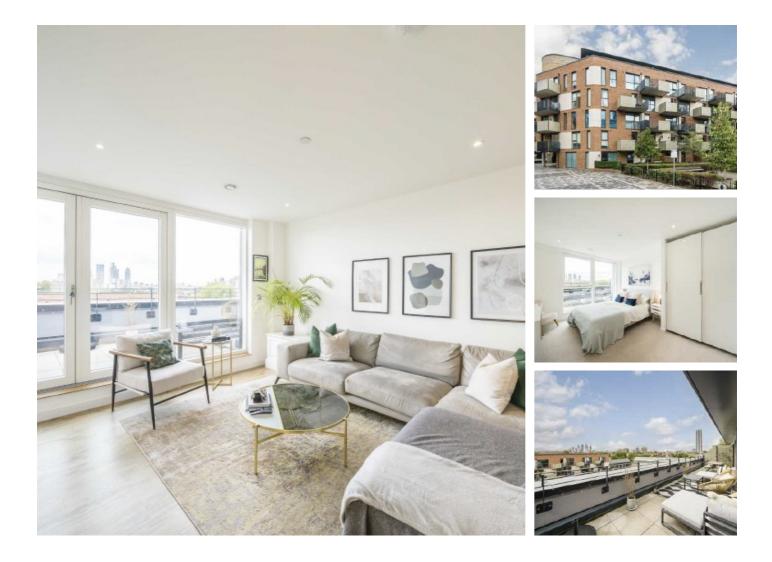

## **Danson Mews, SE17** £725,000

A remarkable and well proportioned top floor apartment in exceptional condition. This high specification apartment, has a fabulous open plan reception room zoned to create space for living and dining areas. Combining brilliantly with the sleek modern kitchen, this is a perfect space to entertain. There is direct access onto a large private terrace with amazing views of the London Eye, Westminster and Nine Elms. Furthermore the property has Underfloor heating, two bathrooms, excellent storage and is being sold with no onward chain.

Quietly tucked away within easy reach of Elephant and Castle, arguably one of the most exciting areas, with its rapid growth and vast array of local trendy amenities. Access to Northern and Bakerloo Lines provide easy access into the West End & City.