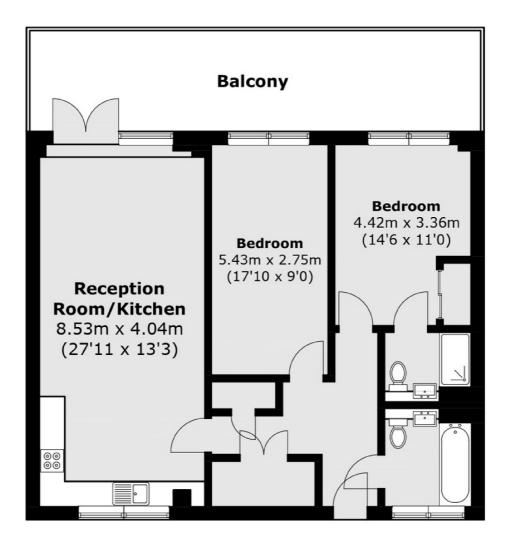

### Danson Mews, London, SE17

Total area (approx.): 86.66 sq. m (932.80 sq. ft) Balcony area (approx.): 25.17 sq. m (270.92 sq. ft)

Kennington 323 Kennington Road London SE11 4QE Sales 0207 650 5102 Energy Rating: B. We aim to make our particulars both accurate and reliable. However they are not guaranteed; nor do they form part of an offer or contract. If you require clarification on any points then please contact us, especially if you're traveling some distance to view. Please note that appliances and heating systems have not been tested and therefore no warranties can be given as to their good working order.