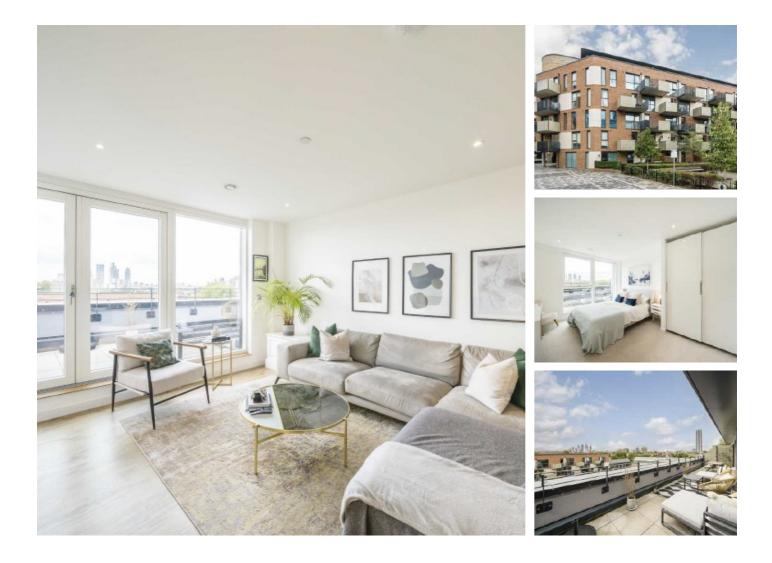

## **Danson Mews, SE17** £799,950

A remarkable and well proportioned top floor apartment in exceptional condition. This high specification apartment, has a fabulous open plan reception room zoned to create space for living and dining areas. Combining brilliantly with the sleek modern kitchen, this is a perfect space to entertain. There is direct access onto a large private terrace with amazing views of the London Eye, Westminster and Nine Elms. Furthermore the property has Underfloor heating, two bathrooms, excellent storage and is being sold with no onward chain.

Quietly tucked away within easy reach of Elephant and Castle, arguably one of the most exciting areas, with its rapid growth and vast array of local trendy amenities. Access to Northern and Bakerloo Lines provide easy access into the West End & City.

### Features

Two Double Bedrooms Lift Amazing Outdoor Space Quiet Well Connected Location Great Storage 932 sq. ft