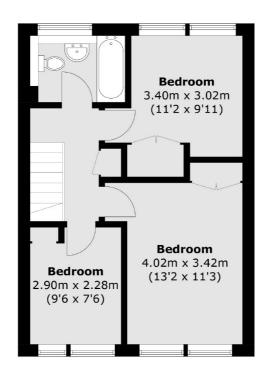

#### **Second Floor**

**First Floor** 

Total area (approx.): 75.0 sq. m (807.3 sq. ft)

Kennington

London

Sales

SE114QE

0207 650 5102