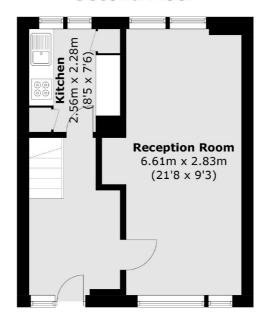

#### **Second Floor**

**First Floor** 

Total area (approx.): 75.0 sq. m (807.3 sq. ft)

Kennington

London

Sales

SE114QE

0207 650 5102