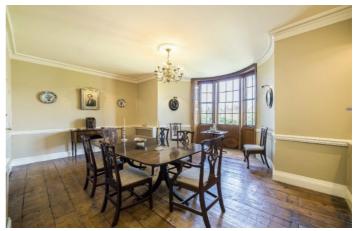

## Kennington Park Road, SE11

The raised ground floor entrance leads though into a fabulous reception room complete with a gorgeous curved bay with views over the rear garden and to the front is the spacious kitchen/breakfast room. The lower ground floor has good ceiling height, a reception room to the front, two w/c's and a large double bedroom with ensuite and a utility room. The beautifully large rear west facing garden has access to a garage which has space for parking in front which is accessed via Cleaver Square.

The first floor has a magnificent reception room at the rear benefitting from the curved bay, a beautiful fireplace and lovely views over the garden and Cleaver Square. There is a bedroom at the front with an ensuite shower room. The second and third floors would provide four extra bedrooms, yet is currently set out as a great two bedroom flat, which would be perfect for those looking for a live-in nanny.