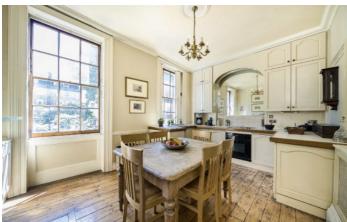

## Kennington Park Road, SE11

The raised ground floor entrance leads though into a fabulous reception room complete with a gorgeous curved bay with views over the rear garden and to the front is the spacious kitchen/breakfast room. The lower ground floor has good ceiling height, a reception room to the front, two w/c's and a large double bedroom with ensuite and a utility room. The beautifully large rear west facing garden has access to a garage which has space for parking in front which is accessed via Cleaver Square.