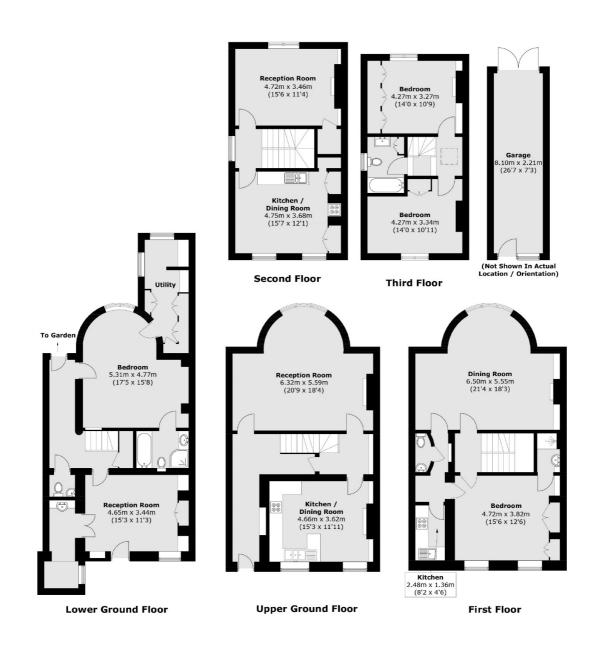

## Kennington Park Road, SE11

The raised ground floor entrance leads though into a fabulous reception room complete with a gorgeous curved bay with views over the rear garden and to the front is the spacious kitchen/breakfast room. The lower ground floor has good ceiling height, a reception room to the front, two w/c's and a large double bedroom with ensuite and a utility room. The beautifully large rear west facing garden has access to a garage which has space for parking in front which is accessed via Cleaver Square.

The first floor has a magnificent reception room at the rear benefitting from the curved bay, a beautiful fireplace and lovely views over the garden and Cleaver Square. There is a bedroom at the front with an ensuite shower room. The second and third floors would provide four extra bedrooms, yet is currently set out as a great two bedroom flat, which would be perfect for those looking for a live-in nanny.

### Kennington Park Road, London, SE11

Total area (approx.): 285.8 sq. m (3,076.3 sq. ft) Garage: 18.3 sq. m (197.0 sq. ft)

Kennington

London

Sales

SE114QE

0207 650 5102

323 Kennington Road