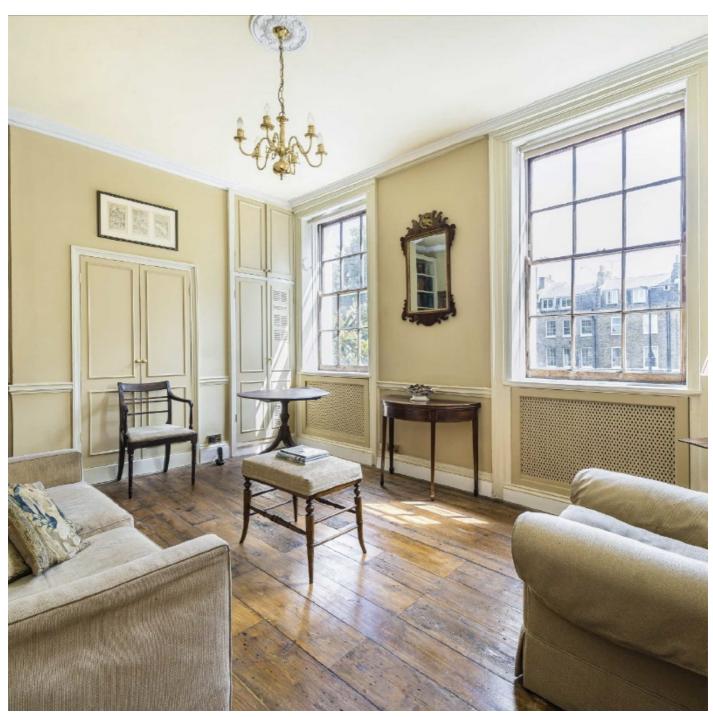

## Kennington Park Road, SE11

The raised ground floor entrance leads though into a fabulous reception room complete with a gorgeous curved bay with views over the rear garden and to the front is the spacious kitchen/breakfast room. The lower ground floor has good ceiling height, a reception room to the front, two w/c's and a large double bedroom with ensuite and a utility room. The beautifully large rear west facing garden has access to a garage which has space for parking in front which is accessed via Cleaver Square.

The first floor has a magnificent reception room at the rear benefitting from the curved bay, a beautiful fireplace and lovely views over the garden and Cleaver Square. There is a bedroom at the front with an ensuite shower room. The second and third floors would provide four extra bedrooms, yet is currently set out as a great two bedroom flat, which would be perfect for those looking for a live-in nanny.