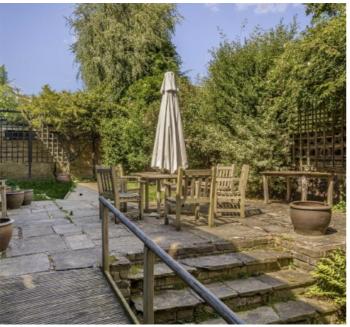

## Kennington Park Road, SE11

The raised ground floor entrance leads though into a fabulous reception room complete with a gorgeous curved bay with views over the rear garden and to the front is the spacious kitchen/breakfast room. The lower ground floor has good ceiling height, a reception room to the front, two w/c's and a large double bedroom with ensuite and a utility room. The beautifully large rear west facing garden has access to a garage which has space for parking in front which is accessed via Cleaver Square.