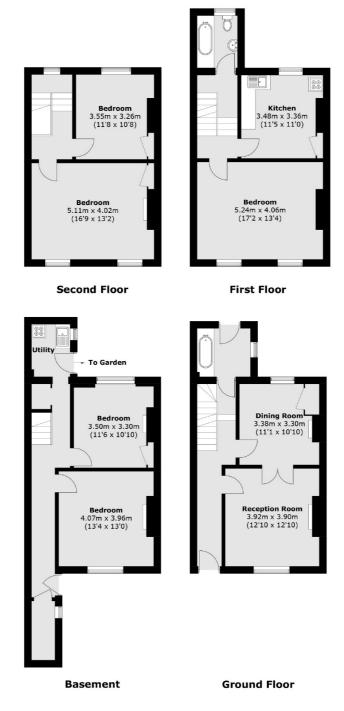

## Lansdowne Gardens, SW8 £1,550,000

A simply wonderful terraced Victorian home available with no onward chain. Split over four floors this property has fantastic potential to bring it back into it's former glory. It has a large west facing garden and five bedrooms.

## **Features**

Victorian Family Home Split Over Four Floors Large Garden Excellent Location Wonderful Potential No Onward Chain