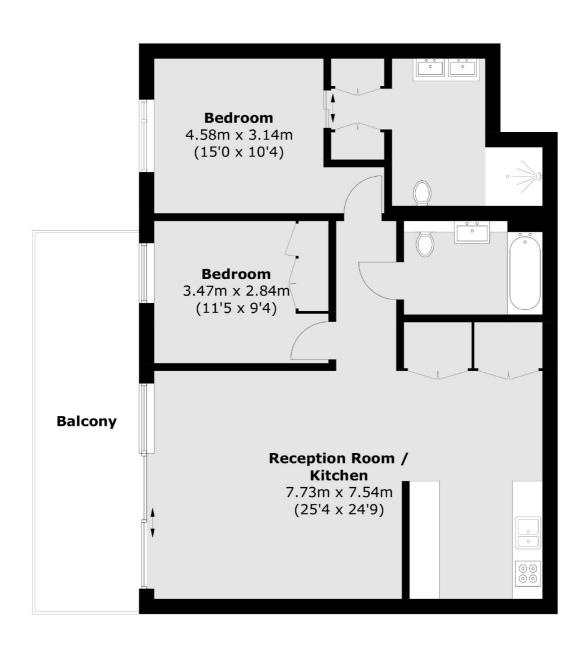

## Viaduct Gardens, SW11 £965,000

A classy, modern two double bedroom, two bathroom apartment apartment in exceptional condition throughout. The property is flooded with light and benefits from a private balcony, 24 hour concierge, an onsite gym, spa facilities and access to the famous "Sky Pool".

### **Fourth Floor**

Total area (approx.): 81.8 sq. m ( 880.5 sq. ft) Balcony area (approx.): 15.6 sq. m ( 167.9 sq. ft)