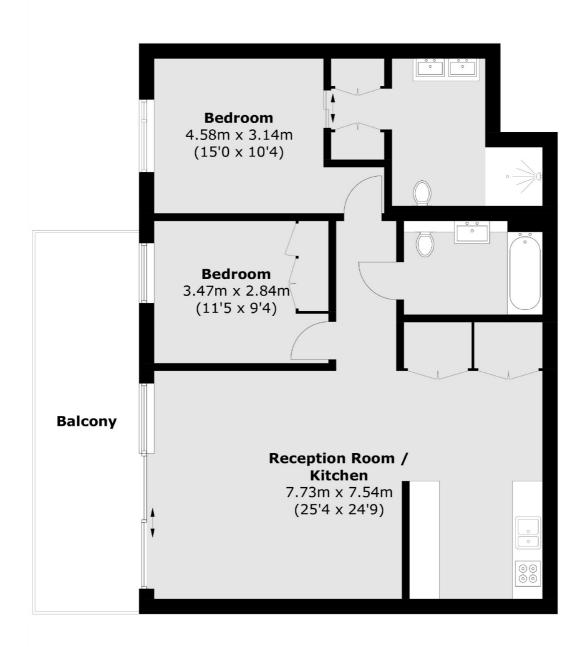

## Viaduct Gardens, SW11 £1,025,000

A classy, modern two double bedroom, two bathroom apartment apartment in exceptional condition throughout. The property is flooded with light and benefits from a private balcony, 24 hour concierge, an onsite gym, spa facilities and access to the famous "Sky Pool".

### **Fourth Floor**

Total area (approx.): 81.8 sq. m ( 880.5 sq. ft) Balcony area (approx.): 15.6 sq. m ( 167.9 sq. ft)